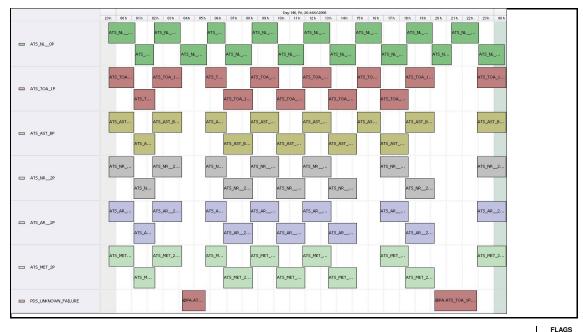

## **Daily Gantt Chart**

Update

FLAG

Meteo Products

| Data acquisi         | tion date: 26-1 | May-06 | Inspection date:        | 30-May-06 |  |
|----------------------|-----------------|--------|-------------------------|-----------|--|
| Total # Products:    | 9               |        | !!! <12 Orbit Files !!! |           |  |
| Server Availability: | Nominal         |        |                         |           |  |
| -                    |                 |        |                         |           |  |
| Comments             | None            |        |                         |           |  |
|                      |                 |        |                         |           |  |