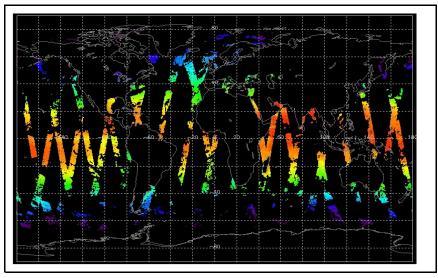

Map of meteo products for: 21-May-06

Comments

NB: METEO products are downloaded early morning, while their existance on the server is checked late morning which may explain inconsistences between the above METEO map, and the number of stated products