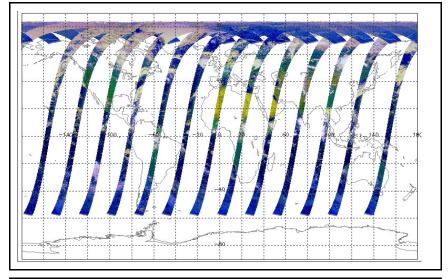

Comments

Meteo Map

Map of meteo products for: 18-May-06

Comments

NB: METEO products are downloaded early morning, while their existance on the server is checked late morning which may explain inconsistences between the above METEO map, and the number of stated products