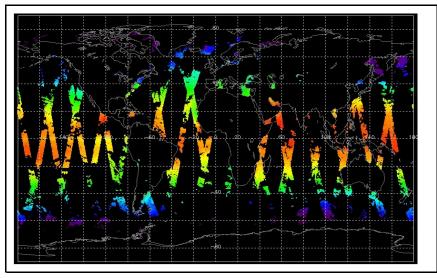

Comments

Meteo Map

Map of meteo products for: 18-May-06

Comments

NB: METEO products are downloaded early morning, while their existance on the server is checked late morning which may explain inconsistences between the above METEO map, and the number of stated products