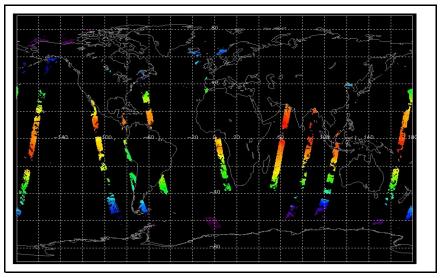

Jitter: Above threshold this week but better than last week. Peak rate ~0.2/sec. peak counts ~200/0rbit Radiometric Noise: Nominal apart from the worst jitter orbits when marginally high

Comments

Meteo Map Map of meteo products for: 16-May-06

Comments No products from Kiruna downloaded

NB: METEO products are downloaded early morning, while their existance on the server is checked late morning which may explain inconsistences between the above METEO map, and the number of stated products