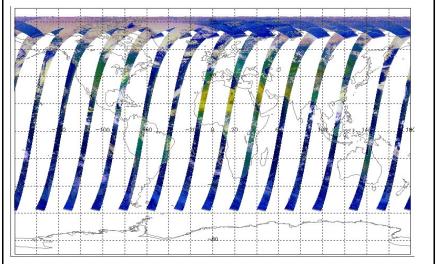

Jitter: Above threshold this week but better than last week. Peak rate ~0.2/sec. peak counts ~200/0rbit Radiometric Noise: Nominal apart from the worst jitter orbits when marginally high

Comments

Meteo Map Map of meteo products for: 16-May-06