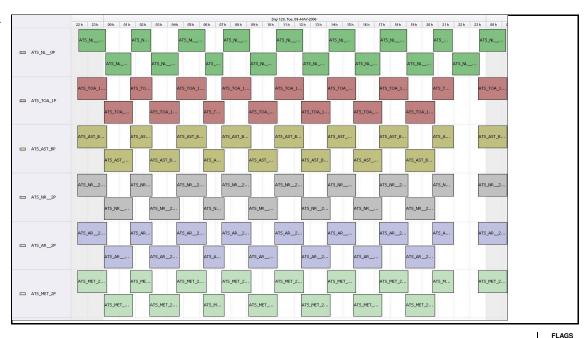

## **Daily Gantt Chart**

Update

Comments Missing L1 (#1,2) and L2 (#1) Data unknown cause

LAGS

FLAG

Meteo Products

|             | Data acquisit | ion date:        | 10-May-06 | Inspection date:        | 11-May-06 |
|-------------|---------------|------------------|-----------|-------------------------|-----------|
| Total # Pro |               | 9<br>ESRIN Unava | ailable   | !!! <12 Orbit Files !!! |           |
| Comment     | •             | None             | IIIdDIC   |                         |           |
| Commont     |               | 110110           |           |                         |           |