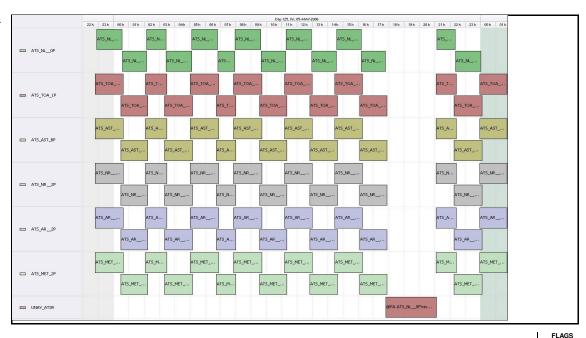

## **Daily Gantt Chart**

Update

Comments Missing L0 (#1) data unknown cause

FLAG

FLAG

Meteo Products

|             | Data acquisit | ion date: | 05-May-06 | Inspection date:        | 08-May-06 |
|-------------|---------------|-----------|-----------|-------------------------|-----------|
| Total # Pro | oducts:       | 0         |           | !!! <12 Orbit Files !!! |           |
| Server Ava  | ailability:   | Nominal   |           |                         |           |
| Comments    | •             | None      |           |                         |           |
|             |               |           |           |                         |           |