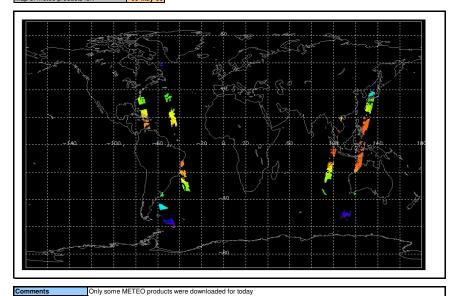

daily status is unknown, e.g., date in question falls during a weekend, so no check was made, then date will revert to the 'Inspection Date'.

Meteo Map Map of meteo products for: 05-May-06

NB: METEO products are downloaded early morning, while their existance on the server is checked late morning which may explain inconsistences between the above METEO map, and the number of stated products