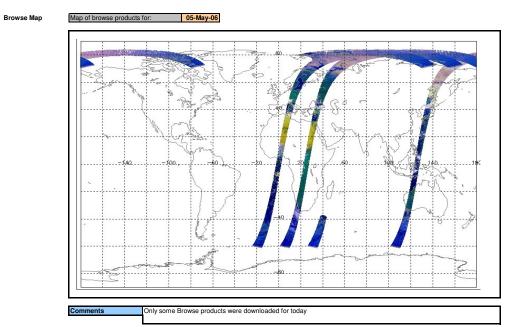

1838   | 04-May-06 | High Jitter |
| 21839   | 04-May-06 | High Jitter |

Out of date by:

11 days

FLAG FLAG FLAG FLAG

Daily status from the RAL EDS web-site on: 05-May-06

| Current Instrument Status: | Nominal |

Latest version of the weekly RAL report on: 05-May-06

Envisat Platform Status: Nominal

Weekly

| Report Date | 24-Apr-06        |                                                                              |
|-------------|------------------|------------------------------------------------------------------------------|
| Anomalies   | Jitter: Jitter a | bove threshold all this week. Peak rate ~ 0.25/sec, peak counts ~ 400/orbit. |

daily status is unknown, e.g., date in question falls during a weekend, so no check was made, then date will revert to the 'Inspection Date'.



Meteo Map Map of meteo products for: 05-May-06



NB: METEO products are downloaded early morning, while their existance on the server is checked late morning which may explain inconsistences between the above METEO map, and the number of stated products