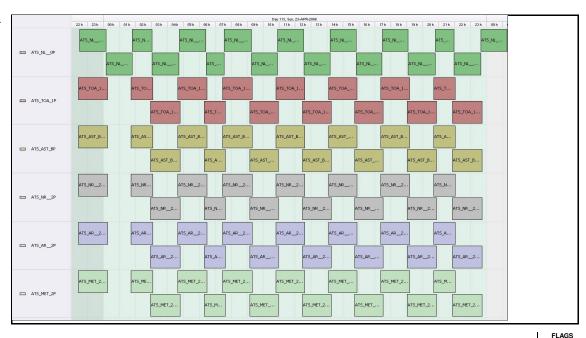

## **Daily Gantt Chart**

Update

Comments Missing L1 (#1,2) data unknown cause

LAGS

FLAG

Meteo Products

|             | Data acquisiti | on date. | 23-Apr-00 | inspection date. | 24-Apr-06 |
|-------------|----------------|----------|-----------|------------------|-----------|
|             |                |          |           |                  |           |
| Total # Pro | oducts:        | 14       |           |                  |           |
| Server Ava  | ailability:    | Nominal  |           |                  |           |
|             |                | •        |           |                  |           |
| Comments    | s              | None     |           |                  |           |
|             |                | 1        |           |                  |           |