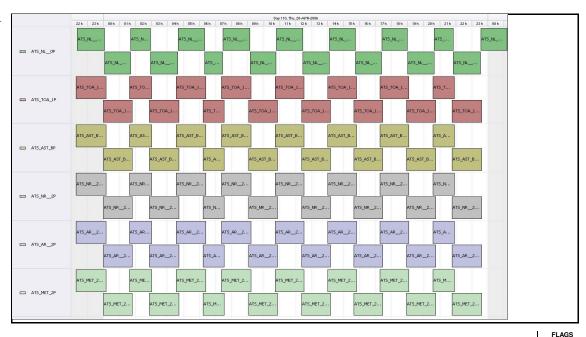

## **Daily Gantt Chart**

Update

Comments Missing L1 (#1) Data unknown cause

FLAGS

FLAG

Meteo Products

Data acquisition date: 20-Apr-06 Inspection date: 21-Apr-06

Fotal # Products: 14
Server Availability: Nominal