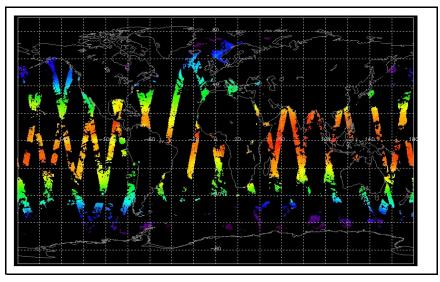

Jitter: Very high 10-12 April
Radiometric Noise: High 10-12 April
SCC: Surveillance warnings A7251 10-11 April

Map of meteo products for: 20-Apr-06 Meteo Map

NB: METEO products are downloaded early morning, while their existance on the server is checked late morning which may explain inconsistences between the above METEO map, and the number of stated products