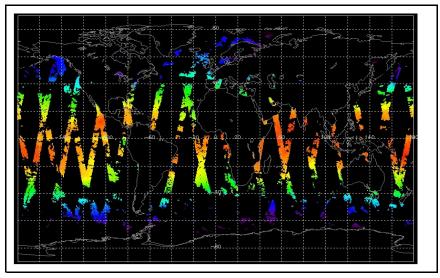

Comments

Meteo Map

Map of meteo products for: 18-Apr-06

Comments

NB: METEO products are downloaded early morning, while their existance on the server is checked late morning which may explain inconsistences between the above METEO map, and the number of stated products