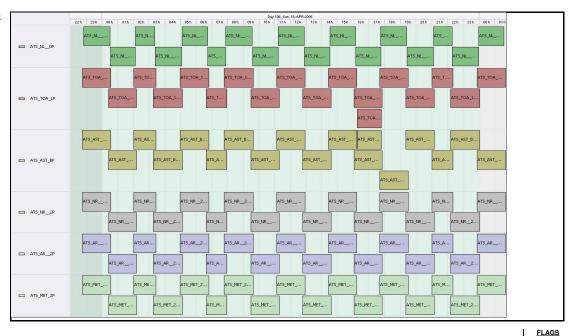

## **Daily Gantt Chart**

Update

Duplicate L1 Data (#1)

FLAG

Meteo Products

| Total # Products: 16 Server Availability: Nominal  Comments None | Data acquisition date: |         | 16-Apr-06 | Inspection date: | 18-Apr-06 |  |
|------------------------------------------------------------------|------------------------|---------|-----------|------------------|-----------|--|
|                                                                  | Total # Pr             | oducts: | 16        |                  |           |  |
| Comments                                                         |                        |         | Nominal   |                  |           |  |
|                                                                  | Comment                | s       | None      |                  |           |  |