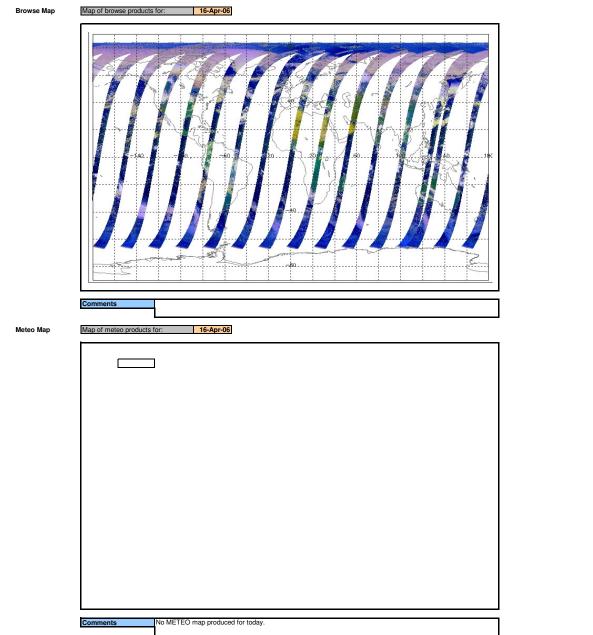

Browse Products

|         | Data acquisition date: | 16-Apr-06 | Inspection date: | 18-Apr-06 |
|---------|------------------------|-----------|------------------|-----------|
| Source  | EDS                    |           |                  |           |
| Comment | None                   |           |                  |           |
|         |                        |           |                  |           |

port Date 03-Apr-06 Platform Service Module anomaly resulted in all instruments to OFF
AATSR OFF from 06 April at 02:09 to 08 April at 18:39, back in MEASUREMENT mode

FLAG FLAG FLAG FLAG

NB: METEO products are downloaded early morning, while their existance on the server is checked late morning which may explain inconsistences between the above METEO map, and the number of stated products