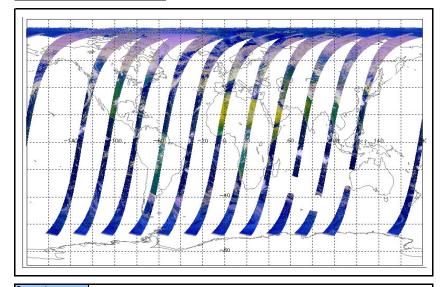

| Table | Tab

FLAG FLAG FLAG FLAG

FLAG

FLAG

\_

Meteo Map Map of meteo products for: 12-Apr-06

NB: METEO products are downloaded early morning, while their existance on the server is checked late morning which may explain inconsistences between the above METEO map, and the number of stated products