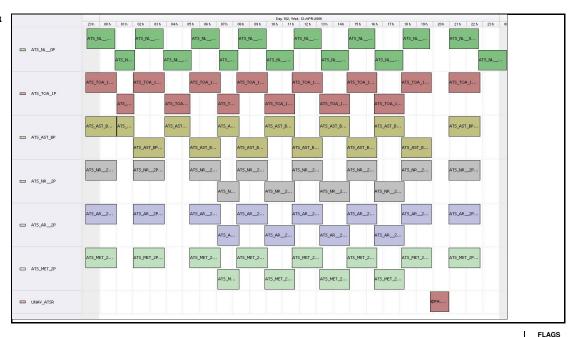

## Daily Gantt Chart

Update

Comments Missing L0 (#1) and L1 (#1) Data unknown cause

Meteo Products

Data acquisition date: 12-Apr-06 Inspection date: 13-Apr-06

Total # Products: 11 !!! <12 Orbit Files !!!

Server Availability: Nominal

Comments None

Browse Products

Data acquisition date: 12-Apr-06 Inspection date: 13-Apr-06

Source EDS

Comments Orbits 21512 unavailable

| Table | Tab

FLAG FLAG FLAG FLAG

FLAG

FLAG

\_

Meteo Map Map of meteo products for: 12-Apr-06

NB: METEO products are downloaded early morning, while their existance on the server is checked late morning which may explain inconsistences between the above METEO map, and the number of stated products