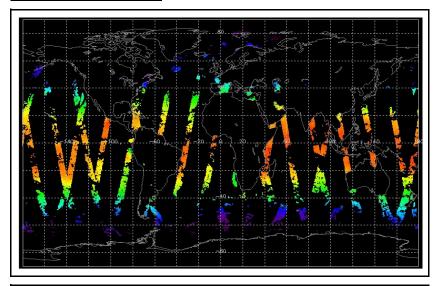

| Table | Tab

FLAG FLAG FLAG FLAG

FLAG

FLAG

\_

Meteo Map Map of meteo products for: 12-Apr-06

NB: METEO products are downloaded early morning, while their existance on the server is checked late morning which may explain inconsistences between the above METEO map, and the number of stated products