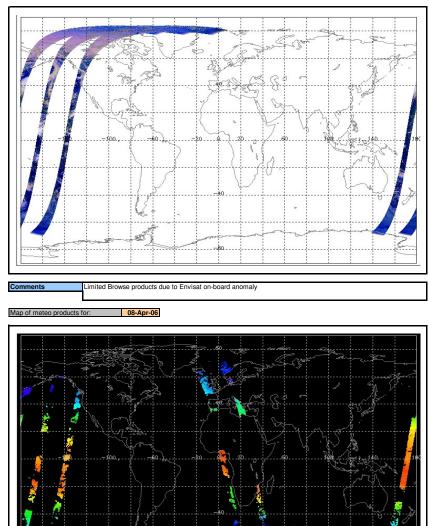

|                                                                                                                                                               | DPQC Daily Check of AATSR I                                                                                                   | Data 08-Apr-06                                                                                          | VEGA            |
|---------------------------------------------------------------------------------------------------------------------------------------------------------------|-------------------------------------------------------------------------------------------------------------------------------|---------------------------------------------------------------------------------------------------------|-----------------|
|                                                                                                                                                               | DATA ACQUISITION DATE: 08-Apr-06> Go to 'Product Generatio<br>INSPECTION DATE: 10-Apr-06                                      | n' sheet to select date                                                                                 | Move Daily Maps |
|                                                                                                                                                               |                                                                                                                               | Upcoming Instrument Operational Events     AATSR successful recovery (18.38.12 UTC)                     |                 |
|                                                                                                                                                               | 05-Apr-06         Nothing planned         10-           06-Apr-06         Envisat on-board anomaly (02.09.26 UTC)         11- | Apr-06 Nothing planned     Apr-06 Nothing planned     Apr-06 Nothing planned     Apr-06 Nothing planned | -               |
| Dailv Gantt Chart                                                                                                                                             | Duy (RB), 5                                                                                                                   | 34, 08-APR-2006                                                                                         |                 |
| Update                                                                                                                                                        | 00h 01h 02h 03h 04h 05h 06h 07h 09h 09h 10h 11h                                                                               |                                                                                                         | 22h 23h 00h     |
|                                                                                                                                                               |                                                                                                                               | AT5_N                                                                                                   | ATS_NL          |
|                                                                                                                                                               | ■ AT5_TOA_JP                                                                                                                  | ATS_TOA_IP ATS_                                                                                         | JOA_1P          |
|                                                                                                                                                               | A15_A5T_39                                                                                                                    | ATS_AST_EP ATS_                                                                                         | AST_BP          |
|                                                                                                                                                               | 2 (1) (1) (1) (1) (1) (1) (1) (1) (1) (1)                                                                                     | AT5, AS                                                                                                 |                 |
|                                                                                                                                                               | □ AT5_NR_2P                                                                                                                   | ATS_MR_2P ATS_                                                                                          | NR_2P           |
|                                                                                                                                                               | III AT5.4R_2P                                                                                                                 | ATS_AR2P ATS_                                                                                           | AR_2P           |
|                                                                                                                                                               |                                                                                                                               | AT5_AR                                                                                                  |                 |
|                                                                                                                                                               | - AT5_MET_2P                                                                                                                  | ATS_MET_2P                                                                                              | MET_2P          |
|                                                                                                                                                               |                                                                                                                               | @PA.ATS_NL_OPmissingUNAY_ATSR#0                                                                         |                 |
|                                                                                                                                                               |                                                                                                                               |                                                                                                         |                 |
|                                                                                                                                                               | Comments Missing L0 (#1) Data due to Envisat on-board anomaly                                                                 |                                                                                                         | FLAG            |
| Meteo Products                                                                                                                                                | Data acquisition date: 08-Apr-06 Inspection date: 10-                                                                         | -Apr-06                                                                                                 |                 |
|                                                                                                                                                               | Total # Products:         3         !!! <12 Orbit Files !!!                                                                   |                                                                                                         | FLAG            |
|                                                                                                                                                               | Comments Envisat on-board anomaly                                                                                             |                                                                                                         | FLAG            |
| Browse Products                                                                                                                                               | Data acquisition date: 08-Apr-06 Inspection date: 10-                                                                         | -Apr-06                                                                                                 |                 |
|                                                                                                                                                               | Source RA                                                                                                                     |                                                                                                         |                 |
|                                                                                                                                                               | Comments RA products checked using EnviView                                                                                   |                                                                                                         | FLAG            |
|                                                                                                                                                               |                                                                                                                               |                                                                                                         |                 |
| Instrument Health Daily Status is checked daily. If                                                                                                           |                                                                                                                               | cquired Comments<br>- Apr-06 No Viscal peak                                                             | FLAG            |
| daily status is unknown, e.g.<br>date in question falls during a<br>weekend, so no check was<br>made, then date will revert to                                |                                                                                                                               | -tu-oo no visca peak                                                                                    |                 |
| the 'Inspection Date'.                                                                                                                                        | Daily status from the RAL EDS web-site on: 10-Apr-06                                                                          |                                                                                                         |                 |
|                                                                                                                                                               | Current Instrument Status: OFF<br>Envisat Platform Status: OFF                                                                |                                                                                                         | FLAG<br>FLAG    |
| Weekly                                                                                                                                                        | Latest version of the weekly RAL report on: 10-Apr-06                                                                         | Out of date by: 21 days                                                                                 |                 |
| Status is checked daily. If<br>daily status is unknown, e.g.<br>date in question falls during a<br>weekend, so no check was<br>made, then date will revert to | Report Date         20-Mar-06           Anomalies         OCM 28/3/2006                                                       |                                                                                                         |                 |
| the 'Inspection Date'.                                                                                                                                        |                                                                                                                               |                                                                                                         |                 |