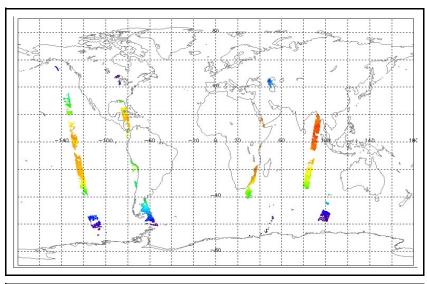

Comments

Meteo Map

Map of meteo products for: 05-Apr-06

NB: METEO products are downloaded early morning, while their existance on the server is checked late morning which may explain inconsistences between the above METEO map, and the number of stated products