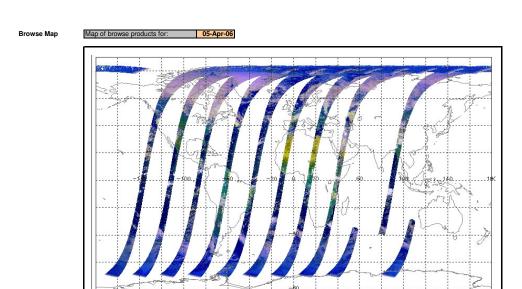

## Daily Gantt Chart

Update

FLAGS Missing L1 (#1,2,3) data unknown cause FLAG Data acquisition date: 05-Apr-06 Inspection date: 06-Apr-06 Meteo Products FLAG !!! <12 Orbit Files !!! Total # Products: Server Availability: Comments None **Browse Products** Data acquisition date: 05-Apr-06 Inspection date: 06-Apr-06 RA Orbit 21415 unavailable FLAG Instrument Health Daily List of all QA orbit summary files deposited on: 05-Apr-06 Status is checked daily. If daily status is unknown, e.g. date in question falls during a weekend, so no check was made, then date will revert to the 'Inspection Date'. Daily status from the RAL EDS web-site on: 05-Apr-06 Nominal Current Instrument Status: Envisat Platform Status: Nominal Weekly Latest version of the weekly RAL report on: 05-Apr-06 Out of date by: 16 days