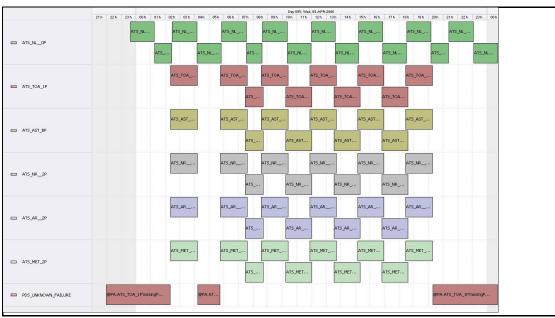

## Daily Gantt Chart

Update

FLAGS Missing L1 (#1,2,3) data unknown cause FLAG Data acquisition date: 05-Apr-06 Inspection date: 06-Apr-06 Meteo Products FLAG !!! <12 Orbit Files !!! Total # Products: Server Availability: Comments None **Browse Products** Data acquisition date: 05-Apr-06 Inspection date: 06-Apr-06 RA Orbit 21415 unavailable FLAG Instrument Health Daily List of all QA orbit summary files deposited on: 05-Apr-06 Status is checked daily. If daily status is unknown, e.g. date in question falls during a weekend, so no check was made, then date will revert to the 'Inspection Date'. Daily status from the RAL EDS web-site on: 05-Apr-06 Nominal Current Instrument Status: Envisat Platform Status: Nominal Weekly Latest version of the weekly RAL report on: 05-Apr-06 Out of date by: 16 days