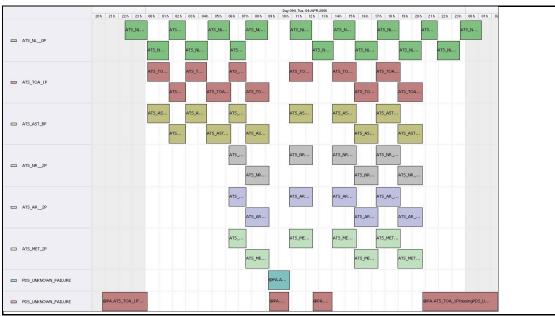

## **Daily Gantt Chart**

Update

FLAGS Missing L0 (#1) and L1 (#1,2,3) data unknown cause FLAG Data acquisition date: 04-Apr-06 Inspection date: 05-Apr-06 Meteo Products FLAG !!! <12 Orbit Files !!! Total # Products: Server Availability: **Browse Products** Data acquisition date: 04-Apr-06 Inspection date: 05-Apr-06 RA Orbits 21404 and 21406 unavailable FLAG Instrument Health Daily List of all QA orbit summary files deposited on: 04-Apr-06 Status is checked daily. If daily status is unknown, e.g. date in question falls during a weekend, so no check was made, then date will revert to the 'Inspection Date'. Daily status from the RAL EDS web-site on: 04-Apr-06