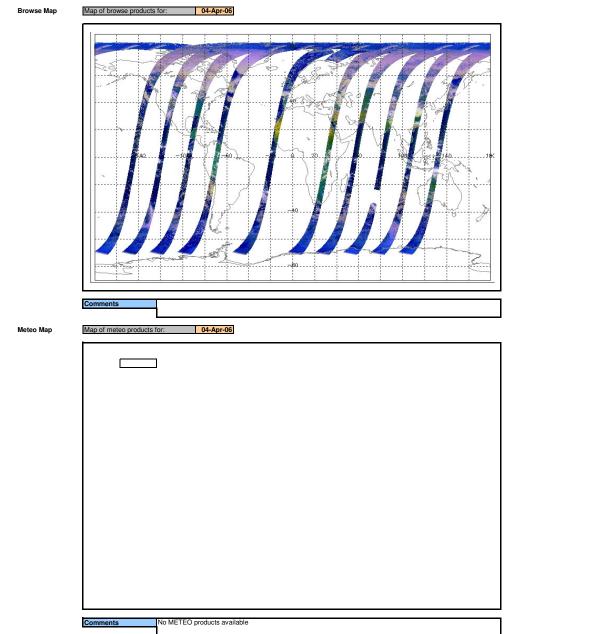

## **Daily Gantt Chart**

Update

FLAGS Missing L0 (#1) and L1 (#1,2,3) data unknown cause FLAG Data acquisition date: 04-Apr-06 Inspection date: 05-Apr-06 Meteo Products FLAG !!! <12 Orbit Files !!! Total # Products: Server Availability: **Browse Products** Data acquisition date: 04-Apr-06 Inspection date: 05-Apr-06 RA Orbits 21404 and 21406 unavailable FLAG Instrument Health Daily List of all QA orbit summary files deposited on: 04-Apr-06 Status is checked daily. If daily status is unknown, e.g. date in question falls during a weekend, so no check was made, then date will revert to the 'Inspection Date'. Daily status from the RAL EDS web-site on: 04-Apr-06

Nominal Current Instrument Status: Envisat Platform Status:

Nominal

Weekly Latest version of the weekly RAL report on: 04-Apr-06

20-Mar-06 OCM 28/3/2006

Out of date by: 15 days

NB: METEO products are downloaded early morning, while their existance on the server is checked late morning which may explain inconsistences between the above METEO map, and the number of stated products