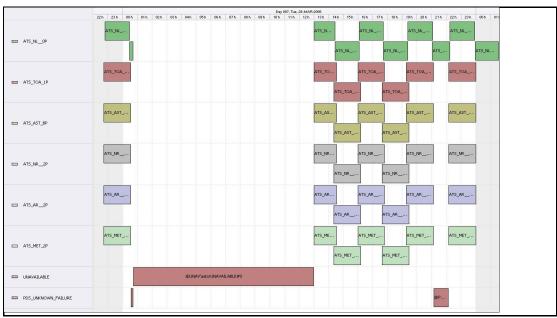

## **Daily Gantt Chart**

Update

FLAGS Missing L0 Data (#1) OCM and Missing L1 data (#1,2) OCM, unknown cause FLAG Data acquisition date: 28-Mar-06 Inspection date: 29-Mar-06 Meteo Products !!! <12 Orbit Files !!! FLAG Total # Products: Server Availability: OCM **Browse Products** Data acquisition date: 28-Mar-06 Inspection date: 29-Mar-06 RA products checked using QUASAR Orbitd 21296-21305 unavailable - OCM FLAG Instrument Health Daily List of all QA orbit summary files deposited on: 28-Mar-06 Status is checked daily. If daily status is unknown, e.g. date in question falls during a weekend, so no check was made, then date will revert to the 'Inspection Date'.