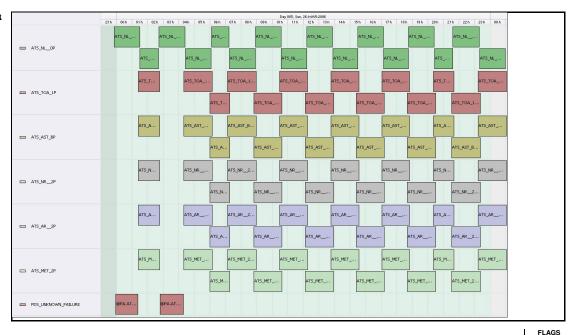

## **Daily Gantt Chart**

Update

Missing L1 Data (#1,2) unknown cause

Meteo Products

Data acquisition date: 26-Mar-06 Inspection date: 27-Mar-06 Total # Products: Server Availability: Comments None

**Browse Products** 

Data acquisition date: 26-Mar-06 Inspection date: 27-Mar-06 #N/A

Instrument Health

Daily

Status is checked daily. If daily status is unknown, e.g. date in question falls during a weekend, so no check was made, then date will revert to the 'Inspection Date'.

List of all QA orbit summary files deposited on: 26-Mar-06

| Orbit # | Acquired  | Comments |
|---------|-----------|----------|
| 21273   | 26-Mar-06 | None     |
| 21274   | 26-Mar-06 | None     |

Daily status from the RAL EDS web-site on: 27-Mar-06