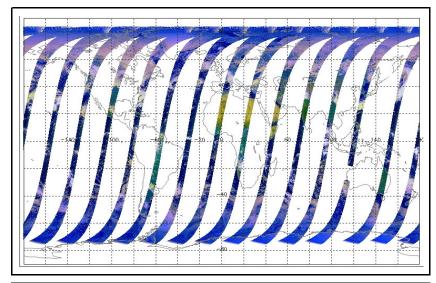

Jitter: Several channels above threshold Radiometric Noise: 12um noise marginally high

Nominal

Browse Map

Map of browse products for: 24-Mar-06

Comments

Meteo Map

Map of meteo products for: 24-Mar-06

Comments