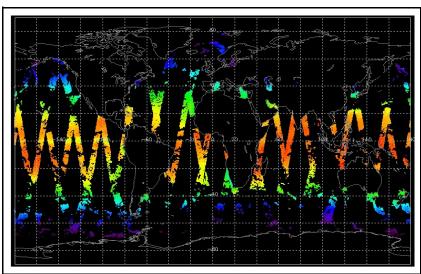

Jitter: Several channels above threshold Radiometric Noise: 12um noise marginally high

Nominal

Browse Map

Map of browse products for: 24-Mar-06

Comments

Meteo Map

Map of meteo products for: 24-Mar-06

Comments