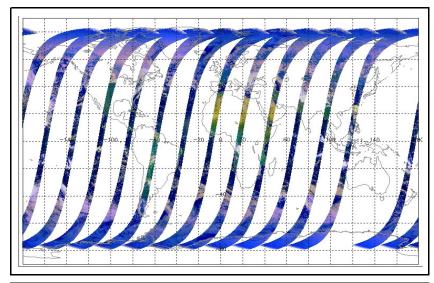

20 Eab 06

Jitter: 20/02: Just above threshold in 3/7 channels, 25/2: Above threshold in 5/7 channels, otherwise OK QA Summary: 17 CRC errors in orbit 20837

FLAG

Browse Map

Map of browse products for: 14-Mar-06