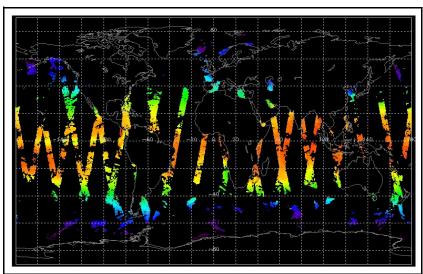

t of all QA orbit summary files deposited on: 14-Mar-06

 Orbit #
 Acquired
 Comments

 19906
 13-Mar-06
 No Viscal peak

 21102
 14-Mar-06
 None

 21103
 14-Mar-06
 None

Daily status from the RAL EDS web-site on: 14-Mar-06

Current Instrument Status: Nominal Envisat Platform Status: Nominal

Weekly

Latest version of the weekly RAL report on: 14-Mar-06

Out of date by: 22 days

daily status is unknown, e.g. date in question falls during a weekend, so no check was made, then date will revert to the "Inspection Date"

20 Eab 06

Jitter: 20/02: Just above threshold in 3/7 channels, 25/2: Above threshold in 5/7 channels, otherwise OK QA Summary: 17 CRC errors in orbit 20837

FLAG

Browse Map

Map of browse products for: 14-Mar-06



Comments

Meteo Map

Map of meteo products for: 14-Mar-06



Comments