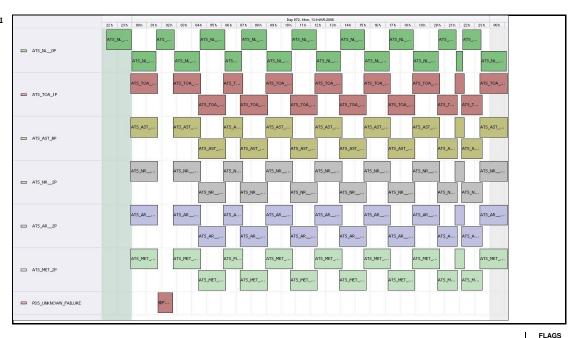

## **Daily Gantt Chart**

Update

Comments Missing L1 Data (#1) unknown cause

Meteo Products

Data acquisiation date: 13-Mar-06 Inspection date: 14-Mar-06

Total # Products: 15
Server Availability: Nominal

Comments None

Browse Products

Data acquisiation date: 13-Mar-06 Inspection date: 14-Mar-06

Durce EDS

Orbit 21084 unavailable

FLAG

FLAG