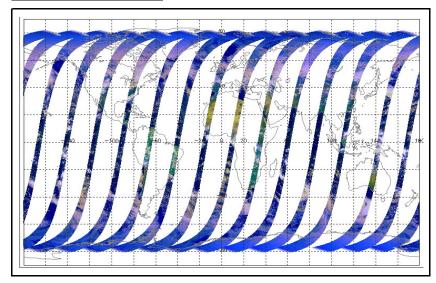

Jitter: 20/02: Just above threshold in 3/7 channels, 25/2: Above thres QA Summary: 17 CRC errors in orbit 20837

FLAGS

Browse Map

Map of browse products for: 10-Mar-06

Comments

Meteo Map

Map of meteo products for: 10-Mar-06