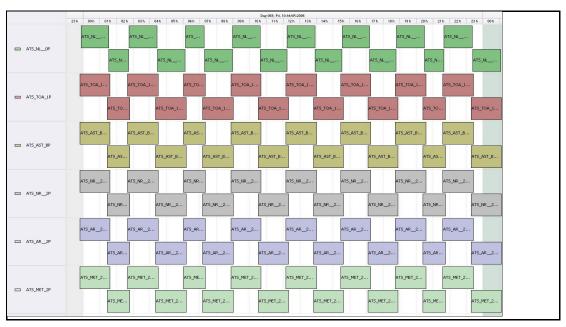

## **Daily Gantt Chart**

Update

Meteo Products

Data acquisiation date: 10-Mar-06 Inspection date: 13-Mar-06 Total # Products: Server Availability: None

**Browse Products** 

Data acquisiation date: 10-Mar-06 Inspection date: 13-Mar-06 EDS

## Instrument Health

Daily

Status is checked daily. If daily status is unknown, e.g. date in question falls during a weekend, so no check was made, then date will revert to the 'Inspection Date'.

List of all QA orbit summary files deposited on: 10-Mar-06

| Orbit # | Acquired  | Comments |
|---------|-----------|----------|
| 19906   | 10-Mar-06 | None     |
| 21045   | 10-Mar-06 | None     |

Daily status from the RAL EDS web-site on: 10-Mar-06 Nominal

Current Instrument Status: Envisat Platform Status: Nominal