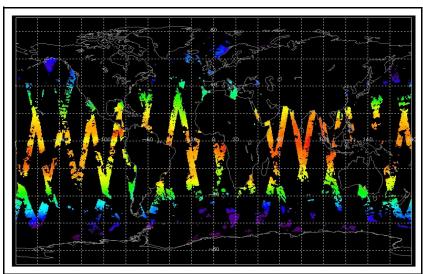

Jitter: 20/02: Just above threshold in 3/7 channels, 25/2: Above thres QA Summary: 17 CRC errors in orbit 20837

FLAGS

Browse Map

Map of browse products for: 10-Mar-06

Comments

Meteo Map

Map of meteo products for: 10-Mar-06