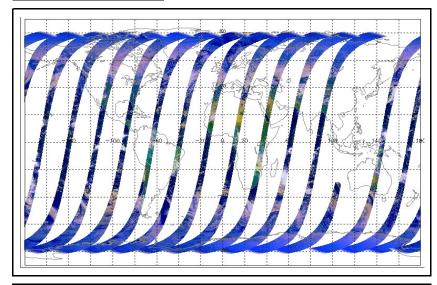

Report Date
Anomalies Jitter; 20/02; Just above threshold in 3/7 channels, 25/2; Above threshold in 5/7 channels, otherwise OK QA Summary: 17 CRC errors in orbit 20837

FLAG

FLAG

Map of browse products for: 07-Mar-06