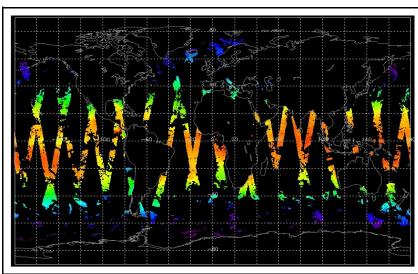

Commer

Meteo Map

Map of meteo products for: 07-Mar-06

Comments

Cold Spot in south eastern Pacific Ocean