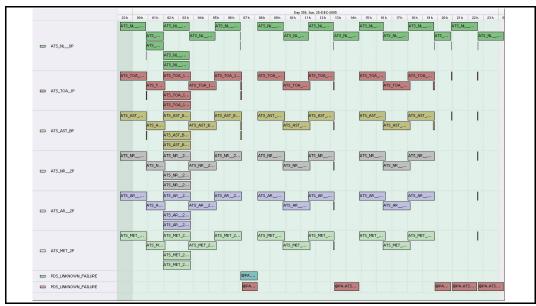

## Daily Gantt Chart

Paste daily Gantt chart into box -->

FLAGS Missing L0 Data (#1) & L1 (#1-5) unknown cause Comments FLAG Data acquisiation date: 25-Dec-05 Inspection date: 03-Dec-06 Meteo Products Total # Products: Server Availability: Browse Products Data acquisiation date: 25-Dec-05 Inspection date: 03-Dec-06 EDS Orbits 19966, 19971 unavailable. Comments FLAG Instrument Health List of all QA orbit summary files deposited on: 25-Dec-05 No QA Summaries deposited today Daily status from the RAL EDS web-site on: 03-Dec-06 Current Instrument Status: Envisat Platform Status: Latest version of the weekly RAL report on: 03-Dec-06 Out of date by: #VALUE! days Weekly Report Date Anomalies Status Unchecked