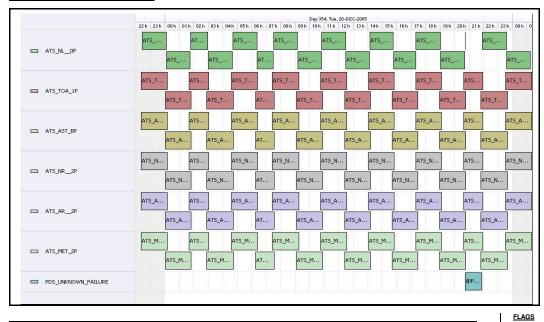

## Daily Gantt Chart

Paste daily Gantt

Missing L0 Data, but not equiv L1, so possible glitch in Gantt/database Comments Data acquisiation date: 20-Dec-05 Inspection date: 21-Dec-05 Meteo Products Total # Products: Server Availability: Comments None Browse Products Data acquisiation date: 20-Dec-05 Inspection date: 21-Dec-05 EDS Comments Instrument Health List of all QA orbit summary files deposited on: 20-Dec-05 Status is checked daily. If Daily status from the RAL EDS web-site on: