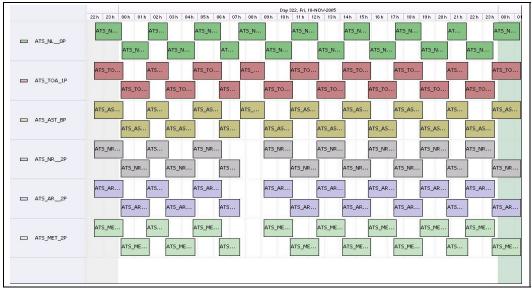

## **Daily Gantt Chart**

chart into box -->

Missing L2 Data (#1) unknown cause

FLAGS FLAG

Meteo Products

Data acquisiation date: 18-Nov-05 Inspection date: 21-Nov-05

**Browse Products** 

Data acquisiation date: 18-Nov-05 Inspection date: 21-Nov-05