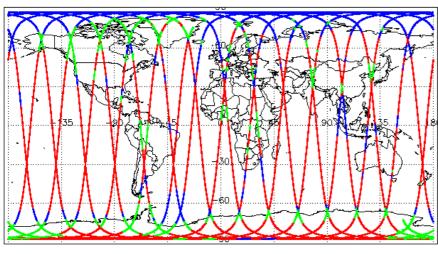

| Nominal                      |
| L1B Tracking Flag Check                    | See Section 4.4              |
| L1B Calibration Usage Check                | Nominal                      |
| L1B & L2 Auxiliary Data File Usage Check   | Nominal                      |
| L1B & L2 Auxiliary Correction Error Check  | See Section 4.7 and 5.4      |
| L1B & L2 Measurement Confidence Data Check | See Section 4.8 and 5.5      |
| QCC Errors/ Warnings                       | See Section 6.1, 6.2 and 6.3 |

| Mission / Instrument News |                 |  |
|---------------------------|-----------------|--|
| 22-Apr-2023               | None            |  |
| 23-Apr-2023               | None            |  |
| 24-Apr-2023               | Nothing planned |  |

# 2. Global Coverage













## 3. Instrument Configuration

The SIRAL instrument configuration for the day of acquisition is provided below.

SIRAL instrument(s) in use:

SIRAL - A

# 4. Level 1B Data Quality Check

#### 4.1 L1B Product Format Check

Each product, retrieved and unpacked from the science server, is checked to ensure it consists of both an XML header file (.HDR) and a product file (.DBL).

Number of products with errors:

### 4.2 L1B Product Header Analysis

For all products, a series of pre-defined checks are carried out on the MPH and SPH in order to identify any inconsistencies and/or errors raised by the ground-segment processing chain.

Number of products with errors:

0

#### 4.3 Star Tracker Usage Check

Each product is checked in order to ensure a valid star tracker file has been used i