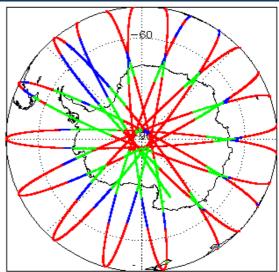

| Nominal                      |
| L1B Tracking Flag Check                    | See Section 4.4              |
| L1B Calibration Usage Check                | Nominal                      |
| L1B & L2 Auxiliary Data File Usage Check   | Nominal                      |
| L1B & L2 Auxiliary Correction Error Check  | See Section 4.7 and 5.4      |
| L1B & L2 Measurement Confidence Data Check | See Section 4.8 and 5.5      |
| QCC Errors/ Warnings                       | See Section 6.1, 6.2 and 6.3 |

| Mission / Instrument News |                 |  |
|---------------------------|-----------------|--|
| 22-Apr-2023               | None            |  |
| 23-Apr-2023               | None            |  |
| 24-Apr-2023               | Nothing planned |  |

# 2. Global Coverage













## 3. Instrument Configuration

The SIRAL instrument configuration for the day of acquisition is provided below.

SIRAL instrument(s) in use:

SIRAL - A

# 4. Level 1B Data Quality Check

#### 4.1 L1B Product Format Check

Each product, retrieved and unpacked from the science server, is checked to ensure it consists of both an XML header file (.HDR) and a product file (.DBL).

Number of products with errors:

### 4.2 L1B Product Header Analysis

For all products, a series of pre-defined checks are carried out on the MPH and SPH in order to identify any inconsistencies and/or errors raised by the ground-segment processing chain.

Number of products with errors:

0

#### 4.3 Star Tracker Usage Check

Each product is checked in order to ensure a valid star tracker file has been used