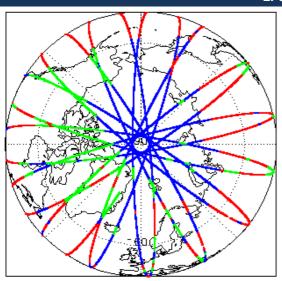

k                   | Nominal                      |
| L1B Tracking Flag Check                    | See Section 4.4              |
| L1B Calibration Usage Check                | Nominal                      |
| L1B & L2 Auxiliary Data File Usage Check   | Nominal                      |
| L1B & L2 Auxiliary Correction Error Check  | See Section 4.7 and 5.4      |
| L1B & L2 Measurement Confidence Data Check | See Section 4.8 and 5.5      |
| QCC Errors/ Warnings                       | See Section 6.1, 6.2 and 6.3 |

| Mission / Instrument News |                 |  |
|---------------------------|-----------------|--|
| 22-Apr-2023               | None            |  |
| 23-Apr-2023               | None            |  |
| 24-Apr-2023               | Nothing planned |  |

# 2. Global Coverage













## 3. Instrument Configuration

The SIRAL instrument configuration for the day of acquisition is provided below.

SIRAL instrument(s) in use:

SIRAL - A

# 4. Level 1B Data Quality Check

#### 4.1 L1B Product Format Check

Each product, retrieved and unpacked from the science server, is checked to ensure it consists of both an XML header file (.HDR) and a product file (.DBL).

Number of products with errors:

### 4.2 L1B Product Header Analysis

For all products, a series of pre-defined checks are carried out on the MPH and SPH in order to identify any inconsistencies and/or errors raised by the ground-segment processing chain.

Number of products with errors:

0

#### 4.3 Star Tracker Usage Check

Each product is checked in order to ensure a valid star tracker file has been us