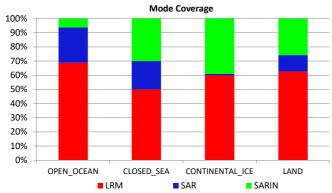

# 4.4 L1B Tracking Flags Check

CryoSat L1B data includes a tracking flag for each measurement record. The bit value of this flag indicates any problems when set.

Loss of Echo Flag: This flag is currently set for some products over land, but this is to be expected.