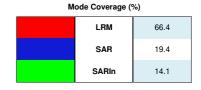

| Nominal                      |
| L1B Tracking Flag Check                    | See Section 4.4              |
| L1B Calibration Usage Check                | Nominal                      |
| L1B & L2 Auxiliary Data File Usage Check   | Nominal                      |
| L1B & L2 Auxiliary Correction Error Check  | See Section 4.7 and 5.4      |
| L1B & L2 Measurement Confidence Data Check | See Section 4.8 and 5.5      |
| QCC Errors/ Warnings                       | See Section 6.1, 6.2 and 6.3 |

| Mission / Instrument News |                 |  |
|---------------------------|-----------------|--|
| 22-Apr-2023               | None            |  |
| 23-Apr-2023               | None            |  |
| 24-Apr-2023               | Nothing planned |  |

# 2. Global Coverage













## 3. Instrument Configuration

The SIRAL instrument configuration for the day of acquisition is provided below.

SIRAL instrument(s) in use:

SIRAL - A

# 4. Level 1B Data Quality Check

#### 4.1 L1B Product Format Check

Each product, retrieved and unpacked from the science server, is checked to ensure it consists of both an XML header file (.HDR) and a product file (.DBL).

Number of products with errors:

### 4.2 L1B Product Header Analysis

For all products, a series of pre-defined checks are carried out on the MPH and SPH in order to identify any inconsistencies and/or errors raised by the ground-segment processing chain.

Number of products with errors:

0

#### 4.3 Star Tracker Usage Check

Each product is checked in order to ensure a valid star tracker file has been used in