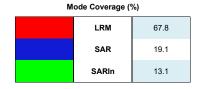

|
| L1B Tracking Flag Check                    | See Section 4.4              |
| L1B Calibration Usage Check                | See Section 4.5              |
| L1B & L2 Auxiliary Data File Usage Check   | Nominal                      |
| L1B & L2 Auxiliary Correction Error Check  | Nominal                      |
| L1B & L2 Measurement Confidence Data Check | See Section 4.8 and 5.5      |
| QCC Errors/ Warnings                       | See Section 6.1, 6.2 and 6.3 |

| Mission / Instrument News |                 |  |  |  |  |
|---------------------------|-----------------|--|--|--|--|
| 23-Feb-2021               | None            |  |  |  |  |
| 24-Feb-2021               | None            |  |  |  |  |
| 25-Feb-2021               | Nothing planned |  |  |  |  |

# 2. Global Coverage













### 3. Instrument Configuration

The SIRAL instrument configuration for the day of acquisition is provided below.

SIRAL instrument(s) in use:

SIRAL - A

## 4. Level 1B Data Quality Check

#### 4.1 L1B Product Format Check

Each product, retrieved and unpacked from the science server, is checked to ensure it consists of both an XML header file (.HDR) and a product file (.DBL).

Number of products with errors:

#### 4.2 L1B Product Header Analysis

For all products, a series of pre-defined checks are carried out on the MPH and SPH in order to identify any inconsistencies and/or errors raised by the ground-segment processing chain.

Number of products with errors:

Λ

#### 4.3 Star Tracker Usage Check

Each product is checked in order to ensure a valid star tracker file has been used