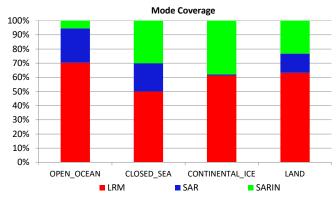

| L1B Tracking Flag Check                    | See Section 4.4              |
| L1B Calibration Usage Check                | See Section 4.5              |
| L1B & L2 Auxiliary Data File Usage Check   | Nominal                      |
| L1B & L2 Auxiliary Correction Error Check  | Nominal                      |
| L1B & L2 Measurement Confidence Data Check | See Section 4.8 and 5.5      |
| QCC Errors/ Warnings                       | See Section 6.1, 6.2 and 6.3 |

| Mission / Instrument News |                 |  |  |  |  |
|---------------------------|-----------------|--|--|--|--|
| 23-Feb-2021               | None            |  |  |  |  |
| 24-Feb-2021               | None            |  |  |  |  |
| 25-Feb-2021               | Nothing planned |  |  |  |  |

# 2. Global Coverage













### 3. Instrument Configuration

The SIRAL instrument configuration for the day of acquisition is provided below.

SIRAL instrument(s) in use:

SIRAL - A

## 4. Level 1B Data Quality Check

#### 4.1 L1B Product Format Check

Each product, retrieved and unpacked from the science server, is checked to ensure it consists of both an XML header file (.HDR) and a product file (.DBL).

Number of products with errors:

#### 4.2 L1B Product Header Analysis

For all products, a series of pre-defined checks are carried out on the MPH and SPH in order to identify any inconsistencies and/or errors raised by the ground-segment processing chain.

Number of products with errors:

Λ

#### 4.3 Star Tracker Usage Check

Each product is checked in order to ensure a valid star tracker file has been used in