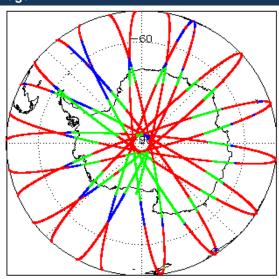

|
| L1B Tracking Flag Check                    | See Section 4.4              |
| L1B Calibration Usage Check                | See Section 4.5              |
| L1B & L2 Auxiliary Data File Usage Check   | Nominal                      |
| L1B & L2 Auxiliary Correction Error Check  | Nominal                      |
| L1B & L2 Measurement Confidence Data Check | See Section 4.8 and 5.5      |
| QCC Errors/ Warnings                       | See Section 6.1, 6.2 and 6.3 |

| Mission / Instrument News |                 |  |  |  |  |
|---------------------------|-----------------|--|--|--|--|
| 23-Feb-2021               | None            |  |  |  |  |
| 24-Feb-2021               | None            |  |  |  |  |
| 25-Feb-2021               | Nothing planned |  |  |  |  |

# 2. Global Coverage













### 3. Instrument Configuration

The SIRAL instrument configuration for the day of acquisition is provided below.

SIRAL instrument(s) in use:

SIRAL - A

## 4. Level 1B Data Quality Check

#### 4.1 L1B Product Format Check

Each product, retrieved and unpacked from the science server, is checked to ensure it consists of both an XML header file (.HDR) and a product file (.DBL).

Number of products with errors:

#### 4.2 L1B Product Header Analysis

For all products, a series of pre-defined checks are carried out on the MPH and SPH in order to identify any inconsistencies and/or errors raised by the ground-segment processing chain.

Number of products with errors:

Λ

#### 4.3 Star Tracker Usage Check

Each product is checked in order to ensure a valid star tracker file has been u