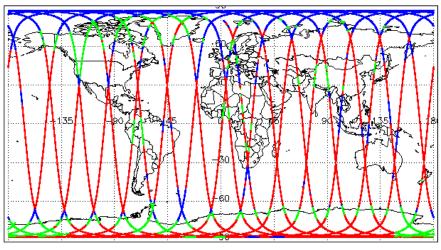

|
| L1B Tracking Flag Check                    | See Section 4.4              |
| L1B Calibration Usage Check                | See Section 4.5              |
| L1B & L2 Auxiliary Data File Usage Check   | Nominal                      |
| L1B & L2 Auxiliary Correction Error Check  | Nominal                      |
| L1B & L2 Measurement Confidence Data Check | See Section 4.8 and 5.5      |
| QCC Errors/ Warnings                       | See Section 6.1, 6.2 and 6.3 |

| Mission / Instrument News |                 |  |  |  |  |
|---------------------------|-----------------|--|--|--|--|
| 23-Feb-2021               | None            |  |  |  |  |
| 24-Feb-2021               | None            |  |  |  |  |
| 25-Feb-2021               | Nothing planned |  |  |  |  |

# 2. Global Coverage













### 3. Instrument Configuration

The SIRAL instrument configuration for the day of acquisition is provided below.

SIRAL instrument(s) in use:

SIRAL - A

## 4. Level 1B Data Quality Check

#### 4.1 L1B Product Format Check

Each product, retrieved and unpacked from the science server, is checked to ensure it consists of both an XML header file (.HDR) and a product file (.DBL).

Number of products with errors:

#### 4.2 L1B Product Header Analysis

For all products, a series of pre-defined checks are carried out on the MPH and SPH in order to identify any inconsistencies and/or errors raised by the ground-segment processing chain.

Number of products with errors:

Λ

#### 4.3 Star Tracker Usage Check

Each product is checked in order to ensure a valid star tracker file has been use