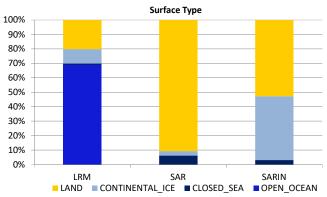

L1B Tracking Flag Check                    | See Section 4.4              |
| L1B Calibration Usage Check                | See Section 4.5              |
| L1B & L2 Auxiliary Data File Usage Check   | Nominal                      |
| L1B & L2 Auxiliary Correction Error Check  | Nominal                      |
| L1B & L2 Measurement Confidence Data Check | See Section 4.8 and 5.5      |
| QCC Errors/ Warnings                       | See Section 6.1, 6.2 and 6.3 |

| Mission / Instrument News |                 |  |  |  |  |
|---------------------------|-----------------|--|--|--|--|
| 23-Feb-2021               | None            |  |  |  |  |
| 24-Feb-2021               | None            |  |  |  |  |
| 25-Feb-2021               | Nothing planned |  |  |  |  |

# 2. Global Coverage













### 3. Instrument Configuration

The SIRAL instrument configuration for the day of acquisition is provided below.

SIRAL instrument(s) in use:

SIRAL - A

## 4. Level 1B Data Quality Check

#### 4.1 L1B Product Format Check

Each product, retrieved and unpacked from the science server, is checked to ensure it consists of both an XML header file (.HDR) and a product file (.DBL).

Number of products with errors:

#### 4.2 L1B Product Header Analysis

For all products, a series of pre-defined checks are carried out on the MPH and SPH in order to identify any inconsistencies and/or errors raised by the ground-segment processing chain.

Number of products with errors:

Λ

#### 4.3 Star Tracker Usage Check

Each product is checked in order to ensure a valid star tracker file has been used in p