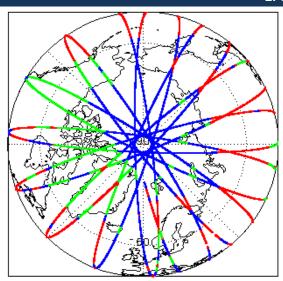

|
| L1B Tracking Flag Check                    | See Section 4.4              |
| L1B Calibration Usage Check                | See Section 4.5              |
| L1B & L2 Auxiliary Data File Usage Check   | Nominal                      |
| L1B & L2 Auxiliary Correction Error Check  | Nominal                      |
| L1B & L2 Measurement Confidence Data Check | See Section 4.8 and 5.5      |
| QCC Errors/ Warnings                       | See Section 6.1, 6.2 and 6.3 |

| Mission / Instrument News |                 |  |  |  |  |
|---------------------------|-----------------|--|--|--|--|
| 23-Feb-2021               | None            |  |  |  |  |
| 24-Feb-2021               | None            |  |  |  |  |
| 25-Feb-2021               | Nothing planned |  |  |  |  |

# 2. Global Coverage













### 3. Instrument Configuration

The SIRAL instrument configuration for the day of acquisition is provided below.

SIRAL instrument(s) in use:

SIRAL - A

## 4. Level 1B Data Quality Check

#### 4.1 L1B Product Format Check

Each product, retrieved and unpacked from the science server, is checked to ensure it consists of both an XML header file (.HDR) and a product file (.DBL).

Number of products with errors:

#### 4.2 L1B Product Header Analysis

For all products, a series of pre-defined checks are carried out on the MPH and SPH in order to identify any inconsistencies and/or errors raised by the ground-segment processing chain.

Number of products with errors:

Λ

#### 4.3 Star Tracker Usage Check

Each product is checked in order to ensure a valid star tracker file has been