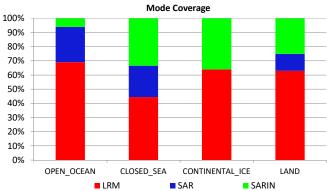

## 4.4 L1B Tracking Flags Check

CryoSat L1B data includes a tracking flag for each measurement record. The bit value of this flag indicates any problems when set.

Loss of Echo Flag: This flag is currently set for some products over land, but this is to be expected.