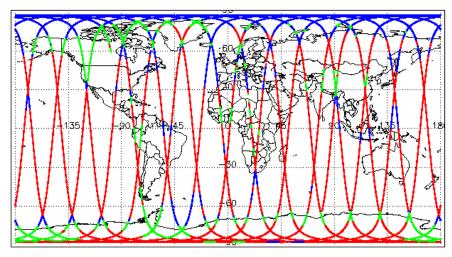

|
| Product Header Analysis                    | Nominal                 |
| Star Tracker Usage Check                   | Nominal                 |
| L1B Tracking Flag Check                    | See Section 4.4         |
| L1B Calibration Usage Check                | Nominal                 |
| L1B & L2 Auxiliary Data File Usage Check   | Nominal                 |
| L1B & L2 Auxiliary Correction Error Check  | Nominal                 |
| L1B & L2 Measurement Confidence Data Check | See Section 4.8 and 5.5 |

| Mission / Instrument News |                 |  |
|---------------------------|-----------------|--|
| 24-Mar-2020               | None            |  |
| 25-Mar-2020               | None            |  |
| 26-Mar-2020               | Nothing planned |  |

# 2. Global Coverage













## 3. Instrument Configuration

The SIRAL instrument configuration for the day of acquisition is provided below.

SIRAL instrument(s) in use:

SIRAL - A

## 4. Level 1B Data Quality Check

## 4.1 L1B Product Format Check

Each product, retrieved and unpacked from the science server, is checked to ensure it consists of both an XML header file (.HDR) and a product file (.DBL).

Number of products with errors:

0

## 4.2 L1B Product Header Analysis

For all products, a series of pre-defined checks are carried out on the MPH and SPH in order to identify any inconsistencies and/or errors raised by the ground-segment processing chain.

Number of products with errors:

0

#### 4.3 Star Tracker Usage Check

Each product is checked in order to ensure a valid star tracker file has been used