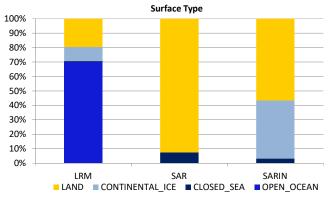

## 4.4 L1B Tracking Flags Check

CryoSat L1B data includes a tracking flag for each measurement record. The bit value of this flag indicates any problems when set.

Loss of Echo Flag: This flag is currently set for some products over land, but this is to be expected.