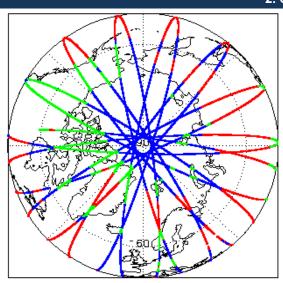

|
| Product Header Analysis                    | Nominal                 |
| Star Tracker Usage Check                   | Nominal                 |
| L1B Tracking Flag Check                    | See Section 4.4         |
| L1B Calibration Usage Check                | Nominal                 |
| L1B & L2 Auxiliary Data File Usage Check   | Nominal                 |
| L1B & L2 Auxiliary Correction Error Check  | Nominal                 |
| L1B & L2 Measurement Confidence Data Check | See Section 4.8 and 5.5 |

| Mission / Instrument News |                 |  |
|---------------------------|-----------------|--|
| 24-Mar-2020               | None            |  |
| 25-Mar-2020               | None            |  |
| 26-Mar-2020               | Nothing planned |  |

# 2. Global Coverage













## 3. Instrument Configuration

The SIRAL instrument configuration for the day of acquisition is provided below.

SIRAL instrument(s) in use:

SIRAL - A

## 4. Level 1B Data Quality Check

## 4.1 L1B Product Format Check

Each product, retrieved and unpacked from the science server, is checked to ensure it consists of both an XML header file (.HDR) and a product file (.DBL).

Number of products with errors:

0

## 4.2 L1B Product Header Analysis

For all products, a series of pre-defined checks are carried out on the MPH and SPH in order to identify any inconsistencies and/or errors raised by the ground-segment processing chain.

Number of products with errors:

0

#### 4.3 Star Tracker Usage Check

Each product is checked in order to ensure a valid star tracker file has been u