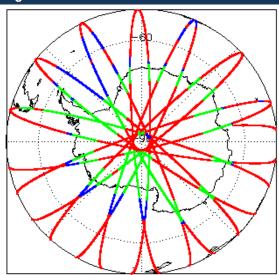

|
| Product Header Analysis                    | Nominal                 |
| Star Tracker Usage Check                   | Nominal                 |
| L1B Tracking Flag Check                    | See Section 4.4         |
| L1B Calibration Usage Check                | Nominal                 |
| L1B & L2 Auxiliary Data File Usage Check   | Nominal                 |
| L1B & L2 Auxiliary Correction Error Check  | Nominal                 |
| L1B & L2 Measurement Confidence Data Check | See Section 4.8 and 5.5 |

| Mission / Instrument News |                 |  |
|---------------------------|-----------------|--|
| 24-Mar-2020               | None            |  |
| 25-Mar-2020               | None            |  |
| 26-Mar-2020               | Nothing planned |  |

# 2. Global Coverage













## 3. Instrument Configuration

The SIRAL instrument configuration for the day of acquisition is provided below.

SIRAL instrument(s) in use:

SIRAL - A

## 4. Level 1B Data Quality Check

## 4.1 L1B Product Format Check

Each product, retrieved and unpacked from the science server, is checked to ensure it consists of both an XML header file (.HDR) and a product file (.DBL).

Number of products with errors:

0

## 4.2 L1B Product Header Analysis

For all products, a series of pre-defined checks are carried out on the MPH and SPH in order to identify any inconsistencies and/or errors raised by the ground-segment processing chain.

Number of products with errors:

0

#### 4.3 Star Tracker Usage Check

Each product is checked in order to ensure a valid star tracker file has been use