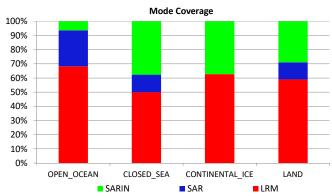

| Nominal                 |
| Star Tracker Usage Check                   | Nominal                 |
| L1B Tracking Flag Check                    | See Section 4.4         |
| L1B Calibration Usage Check                | Nominal                 |
| L1B & L2 Auxiliary Data File Usage Check   | Nominal                 |
| L1B & L2 Auxiliary Correction Error Check  | Nominal                 |
| L1B & L2 Measurement Confidence Data Check | See Section 4.8 and 5.5 |

| Mission | Mission / Instrument News |                 |
|---------|---------------------------|-----------------|
| 08-Ma   | ar-2020                   | None            |
| 09-Ma   | ar-2020                   | None            |
| 10-Ma   | ar-2020                   | Nothing planned |

# 2. Global Coverage













## 3. Instrument Configuration

The SIRAL instrument configuration for the day of acquisition is provided below.

SIRAL instrument(s) in use:

SIRAL - A

# 4. Level 1B Data Quality Check

#### 4.1 L1B Product Format Check

Each product, retrieved and unpacked from the science server, is checked to ensure it consists of both an XML header file (.HDR) and a product file (.DBL).

Number of products with errors:

4.2 L1B Product Header Analysis

For all products, a series of pre-defined checks are carried out on the MPH and SPH in order to identify any inconsistencies and/or errors raised by the ground-segment processing chain.

Number of products with errors:

0

#### 4.3 Star Tracker Usage Check

Each product is checked in order to ensure a valid star tracker file has been used in proces