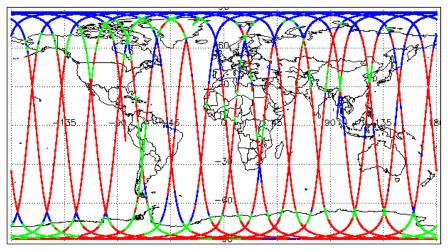

| Nominal                 |
| Star Tracker Usage Check                   | Nominal                 |
| L1B Tracking Flag Check                    | See Section 4.4         |
| L1B Calibration Usage Check                | Nominal                 |
| L1B & L2 Auxiliary Data File Usage Check   | Nominal                 |
| L1B & L2 Auxiliary Correction Error Check  | Nominal                 |
| L1B & L2 Measurement Confidence Data Check | See Section 4.8 and 5.5 |

| Mission | Mission / Instrument News |                 |
|---------|---------------------------|-----------------|
| 08-Ma   | ar-2020                   | None            |
| 09-Ma   | ar-2020                   | None            |
| 10-Ma   | ar-2020                   | Nothing planned |

# 2. Global Coverage













## 3. Instrument Configuration

The SIRAL instrument configuration for the day of acquisition is provided below.

SIRAL instrument(s) in use:

SIRAL - A

# 4. Level 1B Data Quality Check

#### 4.1 L1B Product Format Check

Each product, retrieved and unpacked from the science server, is checked to ensure it consists of both an XML header file (.HDR) and a product file (.DBL).

Number of products with errors:

4.2 L1B Product Header Analysis

For all products, a series of pre-defined checks are carried out on the MPH and SPH in order to identify any inconsistencies and/or errors raised by the ground-segment processing chain.

Number of products with errors:

0

#### 4.3 Star Tracker Usage Check

Each product is checked in order to ensure a valid star tracker file has been used in pr