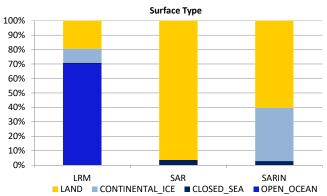

| Nominal                 |
| Star Tracker Usage Check                   | Nominal                 |
| L1B Tracking Flag Check                    | See Section 4.4         |
| L1B Calibration Usage Check                | Nominal                 |
| L1B & L2 Auxiliary Data File Usage Check   | Nominal                 |
| L1B & L2 Auxiliary Correction Error Check  | Nominal                 |
| L1B & L2 Measurement Confidence Data Check | See Section 4.8 and 5.5 |

| Mission | Mission / Instrument News |                 |
|---------|---------------------------|-----------------|
| 08-Ma   | ar-2020                   | None            |
| 09-Ma   | ar-2020                   | None            |
| 10-Ma   | ar-2020                   | Nothing planned |

# 2. Global Coverage













## 3. Instrument Configuration

The SIRAL instrument configuration for the day of acquisition is provided below.

SIRAL instrument(s) in use:

SIRAL - A

# 4. Level 1B Data Quality Check

#### 4.1 L1B Product Format Check

Each product, retrieved and unpacked from the science server, is checked to ensure it consists of both an XML header file (.HDR) and a product file (.DBL).

Number of products with errors:

4.2 L1B Product Header Analysis

For all products, a series of pre-defined checks are carried out on the MPH and SPH in order to identify any inconsistencies and/or errors raised by the ground-segment processing chain.

Number of products with errors:

0

#### 4.3 Star Tracker Usage Check

Each product is checked in order to ensure a valid star tracker file has been used in processi