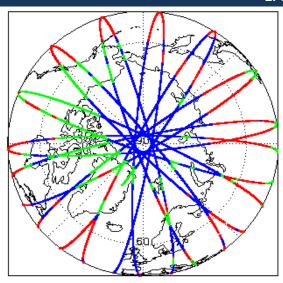

| Nominal                 |
| Star Tracker Usage Check                   | Nominal                 |
| L1B Tracking Flag Check                    | See Section 4.4         |
| L1B Calibration Usage Check                | Nominal                 |
| L1B & L2 Auxiliary Data File Usage Check   | Nominal                 |
| L1B & L2 Auxiliary Correction Error Check  | Nominal                 |
| L1B & L2 Measurement Confidence Data Check | See Section 4.8 and 5.5 |

| Mission | Mission / Instrument News |                 |
|---------|---------------------------|-----------------|
| 08-Ma   | ar-2020                   | None            |
| 09-Ma   | ar-2020                   | None            |
| 10-Ma   | ar-2020                   | Nothing planned |

# 2. Global Coverage













## 3. Instrument Configuration

The SIRAL instrument configuration for the day of acquisition is provided below.

SIRAL instrument(s) in use:

SIRAL - A

# 4. Level 1B Data Quality Check

#### 4.1 L1B Product Format Check

Each product, retrieved and unpacked from the science server, is checked to ensure it consists of both an XML header file (.HDR) and a product file (.DBL).

Number of products with errors:

4.2 L1B Product Header Analysis

For all products, a series of pre-defined checks are carried out on the MPH and SPH in order to identify any inconsistencies and/or errors raised by the ground-segment processing chain.

Number of products with errors:

0

#### 4.3 Star Tracker Usage Check

Each product is checked in order to ensure a valid star tracker file has been used i