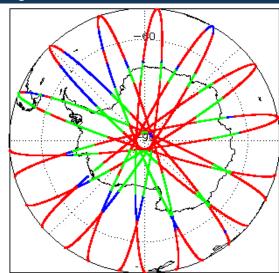

| Nominal                 |
| Star Tracker Usage Check                   | Nominal                 |
| L1B Tracking Flag Check                    | See Section 4.4         |
| L1B Calibration Usage Check                | Nominal                 |
| L1B & L2 Auxiliary Data File Usage Check   | Nominal                 |
| L1B & L2 Auxiliary Correction Error Check  | Nominal                 |
| L1B & L2 Measurement Confidence Data Check | See Section 4.8 and 5.5 |

| Mission | Mission / Instrument News |                 |
|---------|---------------------------|-----------------|
| 08-Ma   | ar-2020                   | None            |
| 09-Ma   | ar-2020                   | None            |
| 10-Ma   | ar-2020                   | Nothing planned |

# 2. Global Coverage













## 3. Instrument Configuration

The SIRAL instrument configuration for the day of acquisition is provided below.

SIRAL instrument(s) in use:

SIRAL - A

# 4. Level 1B Data Quality Check

#### 4.1 L1B Product Format Check

Each product, retrieved and unpacked from the science server, is checked to ensure it consists of both an XML header file (.HDR) and a product file (.DBL).

Number of products with errors:

4.2 L1B Product Header Analysis

For all products, a series of pre-defined checks are carried out on the MPH and SPH in order to identify any inconsistencies and/or errors raised by the ground-segment processing chain.

Number of products with errors:

0

#### 4.3 Star Tracker Usage Check

Each product is checked in order to ensure a valid star tracker file has been used in