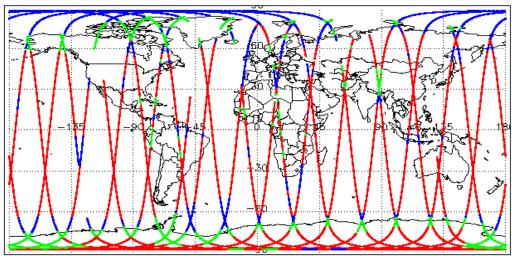

|
| Product Software Check                     | Nominal              |
| Product Format Check                       | Nominal              |
| Product Header Analysis                    | Nominal              |
| Auxiliary Data File Usage Check            | Nominal              |
| Auxiliary Correction Error Check           | Nominal              |
| Measurement Confidence Data Check          | See Section 4.5, 4.6 |
| Range, SWH & Backscatter Measurement Check | See Section 5.6, 5.7 |
| Ocean Retracking Quality Check             | See Section 5.8      |

| Mission / Instrument News |      |  |
|---------------------------|------|--|
| 25-May-2019               | None |  |
|                           |      |  |

26-May-2019 None 27-May-2019 Nothing planned

# 2. Global Coverage









# 3. Instrument Configuration

The SIRAL instrument configuration for the day of acquisition is provided below.

SIRAL instrument(s) in use: SIRAL - A

# 4. NOP Level 1B Data Quality Check

### 4.1 L1B Product Format Check

Each product, retrieved and unpacked from the science server, is checked to ensure it consists of both an XML header file (.HDR) and a binary product file (.DBL).

Number of products with errors:

0

#### 4.2 L1B Product Header Analysis

For all products, a series of pre-defined checks are performed on the MPH and SPH in order to identify any inconsistencies and/or errors raised by the ground-segment processing chain.

#### 4.3 L1B Auxilary Data File Usage Check

Each product is checked for missing Data Set Descriptors with respect to a pre-determined baseline and a