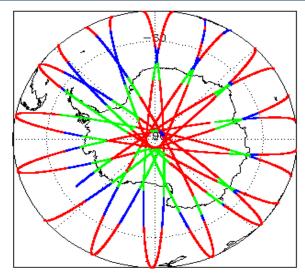

|
| Product Software Check                     | Nominal              |
| Product Format Check                       | Nominal              |
| Product Header Analysis                    | Nominal              |
| Auxiliary Data File Usage Check            | Nominal              |
| Auxiliary Correction Error Check           | Nominal              |
| Measurement Confidence Data Check          | See Section 4.5, 4.6 |
| Range, SWH & Backscatter Measurement Check | See Section 5.6, 5.7 |
| Ocean Retracking Quality Check             | See Section 5.8      |

| Mission / Instrument News |      |  |
|---------------------------|------|--|
| 25-May-2019               | None |  |
|                           |      |  |

26-May-2019 None 27-May-2019 Nothing planned

# 2. Global Coverage









# 3. Instrument Configuration

The SIRAL instrument configuration for the day of acquisition is provided below.

SIRAL instrument(s) in use: SIRAL - A

# 4. NOP Level 1B Data Quality Check

### 4.1 L1B Product Format Check

Each product, retrieved and unpacked from the science server, is checked to ensure it consists of both an XML header file (.HDR) and a binary product file (.DBL).

Number of products with errors:

0

#### 4.2 L1B Product Header Analysis

For all products, a series of pre-defined checks are performed on the MPH and SPH in order to identify any inconsistencies and/or errors raised by the ground-segment processing chain.

#### 4.3 L1B Auxilary Data File Usage Check

Each product is checked for missing Data Set Descriptors with respect to a pre-determined baseline and