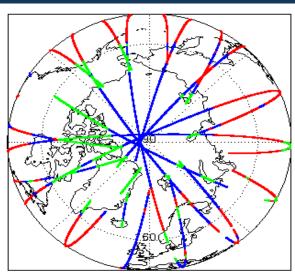

|
| Product Software Check                     | Nominal              |
| Product Format Check                       | Nominal              |
| Product Header Analysis                    | Nominal              |
| Auxiliary Data File Usage Check            | Nominal              |
| Auxiliary Correction Error Check           | Nominal              |
| Measurement Confidence Data Check          | See Section 4.5, 4.6 |
| Range, SWH & Backscatter Measurement Check | See Section 5.6, 5.7 |
| Ocean Retracking Quality Check             | See Section 5.8      |

| Mission / Instrument News |      |  |
|---------------------------|------|--|
| 25-May-2019               | None |  |
|                           |      |  |

26-May-2019 None 27-May-2019 Nothing planned

# 2. Global Coverage









# 3. Instrument Configuration

The SIRAL instrument configuration for the day of acquisition is provided below.

SIRAL instrument(s) in use: SIRAL - A

# 4. NOP Level 1B Data Quality Check

### 4.1 L1B Product Format Check

Each product, retrieved and unpacked from the science server, is checked to ensure it consists of both an XML header file (.HDR) and a binary product file (.DBL).

Number of products with errors:

0

#### 4.2 L1B Product Header Analysis

For all products, a series of pre-defined checks are performed on the MPH and SPH in order to identify any inconsistencies and/or errors raised by the ground-segment processing chain.

#### 4.3 L1B Auxilary Data File Usage Check

Each product is checked for missing Data Set Descriptors with respect to a pre-determined baseline a