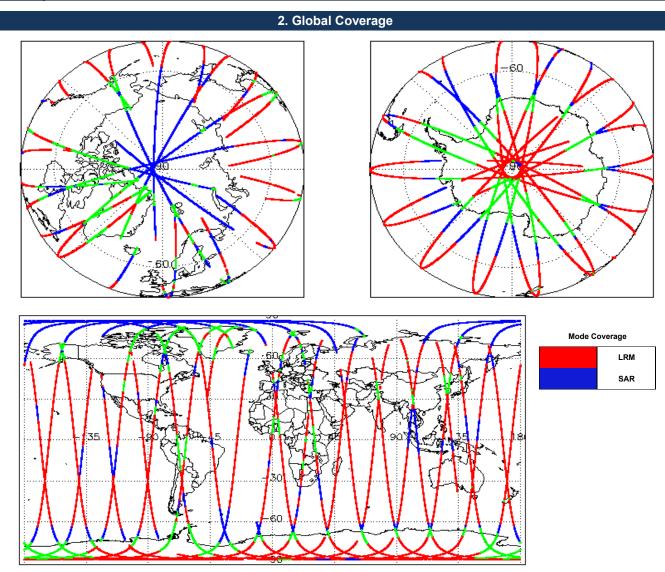

# IDEAS+ Daily Report for NOP data:

# 23/05/2019



# 22-May-2019 None 23-May-2019 None

24-May-2019 Nothing planned



# 3. Instrument Configuration

The SIRAL instrument configuration for the day of acquisition is provided below.

SIRAL - A

0

SIRAL instrument(s) in use:

4. NOP Level 1B Data Quality Check

## 4.1 L1B Product Format Check

Each product, retrieved and unpacked from the science server, is checked to ensure it consists of both an XML header file (.HDR) and a binary product file (.DBL).

Number of products with errors:

## 4.2 L1B Product Header Analysis

For all products, a series of pre-defined checks are performed on the MPH and SPH in order to identify any inconsistencies and/or errors raised by the ground-segment processing chain.

 Number of products with errors:
 0

#### 4.3 L1B Auxilary Data File Usage Check

Each product is checked for missing Data Set Descriptors with respect to