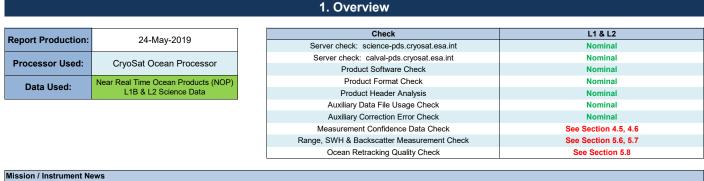

# 3. Instrument Configuration

The SIRAL instrument configuration for the day of acquisition is provided below.

SIRAL - A

0

SIRAL instrument(s) in use:

4. NOP Level 1B Data Quality Check

## 4.1 L1B Product Format Check

Each product, retrieved and unpacked from the science server, is checked to ensure it consists of both an XML header file (.HDR) and a binary product file (.DBL).

Number of products with errors:

## 4.2 L1B Product Header Analysis

For all products, a series of pre-defined checks are performed on the MPH and SPH in order to identify any inconsistencies and/or errors raised by the ground-segment processing chain.

#### 4.3 L1B Auxilary Data File Usage Check

Each product is checked for missing Data Set Descriptors with respect to a pre-determined baseline and also to check the validity of Auxiliary Data Files is correct.

#### 4.4 L1B Auxiliary Correction Error Check

| CryoSat L1B data includes a correction error flag for each measurement record. The bit value of this flag indicates any problems when set. |   |  |
|--------------------------------------------------------------------------------------------------------------------------------------------|---|--|
| Number of products with errors:                                                                                                            | 0 |  |

#### 4.5 L1B Measurement Confidence Data Check

CryoSat L1B data includes a measurement confidence flag for each measurement record. The bit value of this flag indicates any problems when set.

Attitude Correction Missing: This flag is currently set in error for NOPR products due to a configuration issue. This is being investigated and will be updated in the next SW update.
Number of products with errors:
0

#### 4.6 L1B Waveform Group Data Check

CryoSat L1B data includes a waveform data flag for each measurement record. The bit value of this flag indicates any problems when set.

Loss of Echo Flag: This flag is currently set for products over land, but this is to be expected.