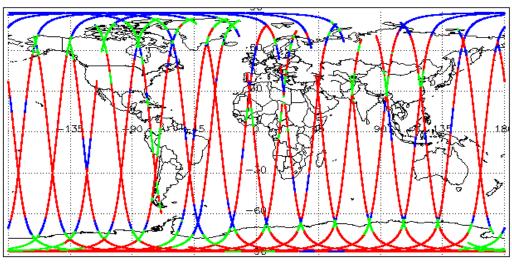

ds.cryosat.esa.int   | Nominal              |
| Product Software Check                     | Nominal              |
| Product Format Check                       | Nominal              |
| Product Header Analysis                    | Nominal              |
| Auxiliary Data File Usage Check            | Nominal              |
| Auxiliary Correction Error Check           | Nominal              |
| Measurement Confidence Data Check          | See Section 4.5, 4.6 |
| Range, SWH & Backscatter Measurement Check | See Section 5.6, 5.7 |
| Ocean Retracking Quality Check             | See Section 5.8      |

| Mission / Instrument News |      |  |
|---------------------------|------|--|
| 11-May-2019               | None |  |

12-May-2019 None 13-May-2019 Nothing planned

# 2. Global Coverage









# 3. Instrument Configuration

The SIRAL instrument configuration for the day of acquisition is provided below.

SIRAL instrument(s) in use: SIRAL - A

# 4. NOP Level 1B Data Quality Check

### 4.1 L1B Product Format Check

Each product, retrieved and unpacked from the science server, is checked to ensure it consists of both an XML header file (.HDR) and a binary product file (.DBL).

Number of products with errors:

0

### 4.2 L1B Product Header Analysis

For all products, a series of pre-defined checks are performed on the MPH and SPH in order to identify any inconsistencies and/or errors raised by the ground-segment processing chain.

#### 4.3 L1B Auxilary Data File Usage Check

Each product is checked for missing Data Set Descriptors with respect to a pre-determined baseline and al