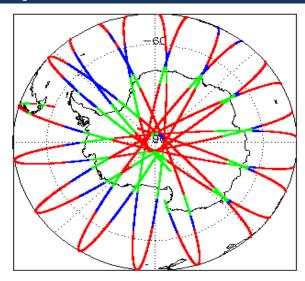

-pds.cryosat.esa.int   | Nominal              |
| Product Software Check                     | Nominal              |
| Product Format Check                       | Nominal              |
| Product Header Analysis                    | Nominal              |
| Auxiliary Data File Usage Check            | Nominal              |
| Auxiliary Correction Error Check           | Nominal              |
| Measurement Confidence Data Check          | See Section 4.5, 4.6 |
| Range, SWH & Backscatter Measurement Check | See Section 5.6, 5.7 |
| Ocean Retracking Quality Check             | See Section 5.8      |

| Mission / Instrument News |      |  |
|---------------------------|------|--|
| 11-May-2019               | None |  |

12-May-2019 None 13-May-2019 Nothing planned

# 2. Global Coverage









# 3. Instrument Configuration

The SIRAL instrument configuration for the day of acquisition is provided below.

SIRAL instrument(s) in use: SIRAL - A

# 4. NOP Level 1B Data Quality Check

### 4.1 L1B Product Format Check

Each product, retrieved and unpacked from the science server, is checked to ensure it consists of both an XML header file (.HDR) and a binary product file (.DBL).

Number of products with errors:

0

### 4.2 L1B Product Header Analysis

For all products, a series of pre-defined checks are performed on the MPH and SPH in order to identify any inconsistencies and/or errors raised by the ground-segment processing chain.

#### 4.3 L1B Auxilary Data File Usage Check

Each product is checked for missing Data Set Descriptors with respect to a pre-determined baseline and