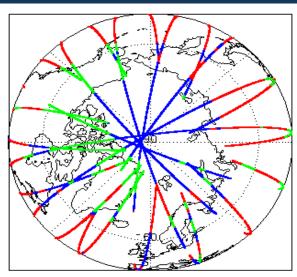

al-pds.cryosat.esa.int   | Nominal              |
| Product Software Check                     | Nominal              |
| Product Format Check                       | Nominal              |
| Product Header Analysis                    | Nominal              |
| Auxiliary Data File Usage Check            | Nominal              |
| Auxiliary Correction Error Check           | Nominal              |
| Measurement Confidence Data Check          | See Section 4.5, 4.6 |
| Range, SWH & Backscatter Measurement Check | See Section 5.6, 5.7 |
| Ocean Retracking Quality Check             | See Section 5.8      |

| Mission / Instrument News |      |  |
|---------------------------|------|--|
| 11-May-2019               | None |  |

12-May-2019 None 13-May-2019 Nothing planned

# 2. Global Coverage









# 3. Instrument Configuration

The SIRAL instrument configuration for the day of acquisition is provided below.

SIRAL instrument(s) in use: SIRAL - A

# 4. NOP Level 1B Data Quality Check

### 4.1 L1B Product Format Check

Each product, retrieved and unpacked from the science server, is checked to ensure it consists of both an XML header file (.HDR) and a binary product file (.DBL).

Number of products with errors:

0

### 4.2 L1B Product Header Analysis

For all products, a series of pre-defined checks are performed on the MPH and SPH in order to identify any inconsistencies and/or errors raised by the ground-segment processing chain.

#### 4.3 L1B Auxilary Data File Usage Check

Each product is checked for missing Data Set Descriptors with respect to a pre-determined baseline an