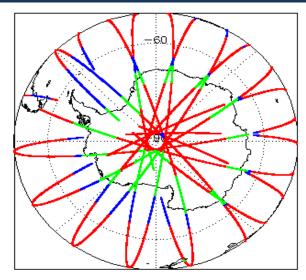

|
| Product Format Check                       | Nominal                      |
| Product Header Analysis                    | Nominal                      |
| Auxiliary Data File Usage Check            | Nominal                      |
| Auxiliary Correction Error Check           | Nominal                      |
| Measurement Confidence Data Check          | See Section 4.5, 4.6 and 5.5 |
| Range, SWH & Backscatter Measurement Check | See Section 5.6, 5.7         |
| Ocean Retracking Quality Check             | See Section 5.8              |

| Mission / Instrument News |      |  |
|---------------------------|------|--|
| 03-May-2019               | None |  |
| 04 14 0040                | NI   |  |

04-May-2019 None 05-May-2019 Nothing planned

# 2. Global Coverage









# 3. Instrument Configuration

The SIRAL instrument configuration for the day of acquisition is provided below.

SIRAL instrument(s) in use: SIRAL - A

# 4. NOP Level 1B Data Quality Check

### 4.1 L1B Product Format Check

Each product, retrieved and unpacked from the science server, is checked to ensure it consists of both an XML header file (.HDR) and a binary product file (.DBL).

Number of products with errors:

0

#### 4.2 L1B Product Header Analysis

For all products, a series of pre-defined checks are performed on the MPH and SPH in order to identify any inconsistencies and/or errors raised by the ground-segment processing chain.

#### 4.3 L1B Auxilary Data File Usage Check

Each product is checked for missing Data Set Descriptors with respect to a pre-determined baseline and