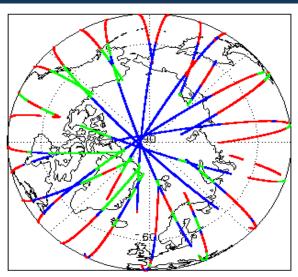

|
| Product Format Check                       | Nominal                      |
| Product Header Analysis                    | Nominal                      |
| Auxiliary Data File Usage Check            | Nominal                      |
| Auxiliary Correction Error Check           | Nominal                      |
| Measurement Confidence Data Check          | See Section 4.5, 4.6 and 5.5 |
| Range, SWH & Backscatter Measurement Check | See Section 5.6, 5.7         |
| Ocean Retracking Quality Check             | See Section 5.8              |

| Mission / Instrument News |      |  |
|---------------------------|------|--|
| 03-May-2019               | None |  |
| 04 14 0040                | NI   |  |

04-May-2019 None 05-May-2019 Nothing planned

# 2. Global Coverage









# 3. Instrument Configuration

The SIRAL instrument configuration for the day of acquisition is provided below.

SIRAL instrument(s) in use: SIRAL - A

# 4. NOP Level 1B Data Quality Check

### 4.1 L1B Product Format Check

Each product, retrieved and unpacked from the science server, is checked to ensure it consists of both an XML header file (.HDR) and a binary product file (.DBL).

Number of products with errors:

0

#### 4.2 L1B Product Header Analysis

For all products, a series of pre-defined checks are performed on the MPH and SPH in order to identify any inconsistencies and/or errors raised by the ground-segment processing chain.

#### 4.3 L1B Auxilary Data File Usage Check

Each product is checked for missing Data Set Descriptors with respect to a pre-determined baseline a