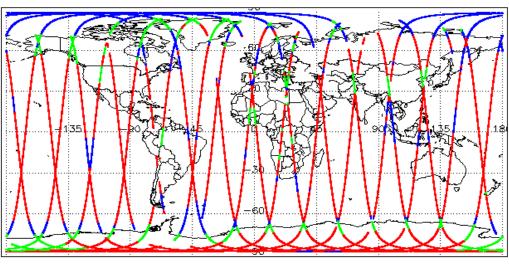

|
| Product Format Check                       | Nominal                      |
| Product Header Analysis                    | Nominal                      |
| Auxiliary Data File Usage Check            | Nominal                      |
| Auxiliary Correction Error Check           | Nominal                      |
| Measurement Confidence Data Check          | See Section 4.5, 4.6 and 5.5 |
| Range, SWH & Backscatter Measurement Check | See Section 5.6, 5.7         |
| Ocean Retracking Quality Check             | See Section 5.8              |

| Mission / Instrument News |      |  |
|---------------------------|------|--|
| 03-May-2019               | None |  |
| 04 14 0040                | NI   |  |

04-May-2019 None 05-May-2019 Nothing planned

# 2. Global Coverage









# 3. Instrument Configuration

The SIRAL instrument configuration for the day of acquisition is provided below.

SIRAL instrument(s) in use: SIRAL - A

# 4. NOP Level 1B Data Quality Check

### 4.1 L1B Product Format Check

Each product, retrieved and unpacked from the science server, is checked to ensure it consists of both an XML header file (.HDR) and a binary product file (.DBL).

Number of products with errors:

0

#### 4.2 L1B Product Header Analysis

For all products, a series of pre-defined checks are performed on the MPH and SPH in order to identify any inconsistencies and/or errors raised by the ground-segment processing chain.

#### 4.3 L1B Auxilary Data File Usage Check

Each product is checked for missing Data Set Descriptors with respect to a pre-determined baseline and a