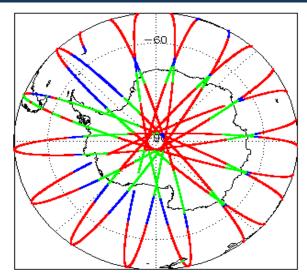

|
| Product Format Check                       | Nominal                      |
| Product Header Analysis                    | See Section 5.2              |
| Auxiliary Data File Usage Check            | Nominal                      |
| Auxiliary Correction Error Check           | Nominal                      |
| Measurement Confidence Data Check          | See Section 4.5, 4.6 and 5.5 |
| Range, SWH & Backscatter Measurement Check | See Section 5.6, 5.7         |
| Ocean Retracking Quality Check             | See Section 5.8              |

| Mission / Instrument News |      |  |
|---------------------------|------|--|
| 01-May-2019               | None |  |
| 02-May-2019               | None |  |

02-May-2019 None 03-May-2019 Nothing planned

# 2. Global Coverage









# 3. Instrument Configuration

The SIRAL instrument configuration for the day of acquisition is provided below.

SIRAL instrument(s) in use: SIRAL - A

# 4. NOP Level 1B Data Quality Check

### 4.1 L1B Product Format Check

Each product, retrieved and unpacked from the science server, is checked to ensure it consists of both an XML header file (.HDR) and a binary product file (.DBL).

Number of products with errors:

0

### 4.2 L1B Product Header Analysis

For all products, a series of pre-defined checks are performed on the MPH and SPH in order to identify any inconsistencies and/or errors raised by the ground-segment processing chain.

#### 4.3 L1B Auxilary Data File Usage Check

Each product is checked for missing Data Set Descriptors with respect to a pre-determined baseline and