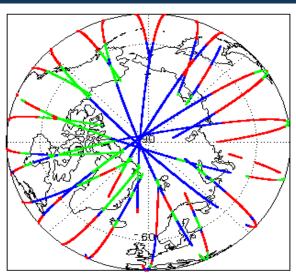

|
| Product Format Check                       | Nominal                      |
| Product Header Analysis                    | See Section 5.2              |
| Auxiliary Data File Usage Check            | Nominal                      |
| Auxiliary Correction Error Check           | Nominal                      |
| Measurement Confidence Data Check          | See Section 4.5, 4.6 and 5.5 |
| Range, SWH & Backscatter Measurement Check | See Section 5.6, 5.7         |
| Ocean Retracking Quality Check             | See Section 5.8              |

| Mission / Instrument News |      |  |
|---------------------------|------|--|
| 01-May-2019               | None |  |
| 02-May-2019               | None |  |

02-May-2019 None 03-May-2019 Nothing planned

# 2. Global Coverage









# 3. Instrument Configuration

The SIRAL instrument configuration for the day of acquisition is provided below.

SIRAL instrument(s) in use: SIRAL - A

# 4. NOP Level 1B Data Quality Check

### 4.1 L1B Product Format Check

Each product, retrieved and unpacked from the science server, is checked to ensure it consists of both an XML header file (.HDR) and a binary product file (.DBL).

Number of products with errors:

0

### 4.2 L1B Product Header Analysis

For all products, a series of pre-defined checks are performed on the MPH and SPH in order to identify any inconsistencies and/or errors raised by the ground-segment processing chain.

#### 4.3 L1B Auxilary Data File Usage Check

Each product is checked for missing Data Set Descriptors with respect to a pre-determined baseline an