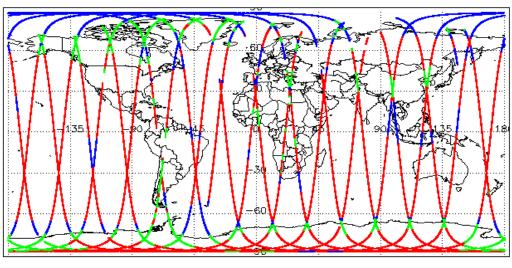

|
| Product Format Check                       | Nominal                      |
| Product Header Analysis                    | See Section 5.2              |
| Auxiliary Data File Usage Check            | Nominal                      |
| Auxiliary Correction Error Check           | Nominal                      |
| Measurement Confidence Data Check          | See Section 4.5, 4.6 and 5.5 |
| Range, SWH & Backscatter Measurement Check | See Section 5.6, 5.7         |
| Ocean Retracking Quality Check             | See Section 5.8              |

| Mission / Instrument News |      |  |
|---------------------------|------|--|
| 01-May-2019               | None |  |
| 02-May-2019               | None |  |

02-May-2019 None 03-May-2019 Nothing planned

# 2. Global Coverage









# 3. Instrument Configuration

The SIRAL instrument configuration for the day of acquisition is provided below.

SIRAL instrument(s) in use: SIRAL - A

# 4. NOP Level 1B Data Quality Check

### 4.1 L1B Product Format Check

Each product, retrieved and unpacked from the science server, is checked to ensure it consists of both an XML header file (.HDR) and a binary product file (.DBL).

Number of products with errors:

0

### 4.2 L1B Product Header Analysis

For all products, a series of pre-defined checks are performed on the MPH and SPH in order to identify any inconsistencies and/or errors raised by the ground-segment processing chain.

#### 4.3 L1B Auxilary Data File Usage Check

Each product is checked for missing Data Set Descriptors with respect to a pre-determined baseline and al