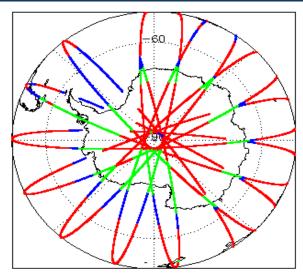

|
| Product Format Check                       | Nominal                      |
| Product Header Analysis                    | See Section 5.2              |
| Auxiliary Data File Usage Check            | Nominal                      |
| Auxiliary Correction Error Check           | Nominal                      |
| Measurement Confidence Data Check          | See Section 4.5, 4.6 and 5.5 |
| Range, SWH & Backscatter Measurement Check | See Section 5.6, 5.7         |
| Ocean Retracking Quality Check             | See Section 5.8              |

| Mission / Instrument News |      |  |
|---------------------------|------|--|
| 21-Apr-2019               | None |  |
| 00 4 0040                 |      |  |

22-Apr-2019 None 23-Apr-2019 Nothing planned

# 2. Global Coverage









# 3. Instrument Configuration

The SIRAL instrument configuration for the day of acquisition is provided below.

SIRAL instrument(s) in use: SIRAL - A

# 4. NOP Level 1B Data Quality Check

# 4.1 L1B Product Format Check

Each product, retrieved and unpacked from the science server, is checked to ensure it consists of both an XML header file (.HDR) and a binary product file (.DBL).

Number of products with errors:

0

## 4.2 L1B Product Header Analysis

For all products, a series of pre-defined checks are performed on the MPH and SPH in order to identify any inconsistencies and/or errors raised by the ground-segment processing chain.

#### 4.3 L1B Auxilary Data File Usage Check

Each product is checked for missing Data Set Descriptors with respect to a pre-determined baseline and als