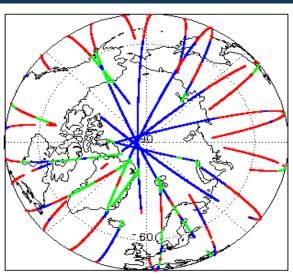

|
| Product Format Check                       | Nominal                      |
| Product Header Analysis                    | See Section 5.2              |
| Auxiliary Data File Usage Check            | Nominal                      |
| Auxiliary Correction Error Check           | Nominal                      |
| Measurement Confidence Data Check          | See Section 4.5, 4.6 and 5.5 |
| Range, SWH & Backscatter Measurement Check | See Section 5.6, 5.7         |
| Ocean Retracking Quality Check             | See Section 5.8              |

| Mission / Instrument News |      |  |
|---------------------------|------|--|
| 21-Apr-2019               | None |  |
| 00 4 0040                 |      |  |

22-Apr-2019 None 23-Apr-2019 Nothing planned

# 2. Global Coverage









# 3. Instrument Configuration

The SIRAL instrument configuration for the day of acquisition is provided below.

SIRAL instrument(s) in use: SIRAL - A

# 4. NOP Level 1B Data Quality Check

# 4.1 L1B Product Format Check

Each product, retrieved and unpacked from the science server, is checked to ensure it consists of both an XML header file (.HDR) and a binary product file (.DBL).

Number of products with errors:

0

## 4.2 L1B Product Header Analysis

For all products, a series of pre-defined checks are performed on the MPH and SPH in order to identify any inconsistencies and/or errors raised by the ground-segment processing chain.

#### 4.3 L1B Auxilary Data File Usage Check

Each product is checked for missing Data Set Descriptors with respect to a pre-determined baseline and a