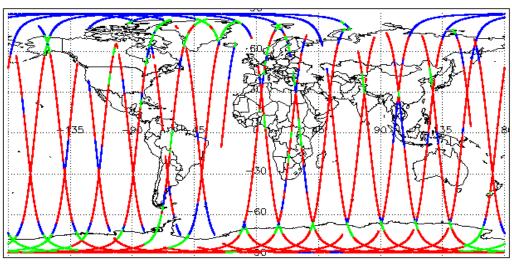

|
| Product Format Check                       | Nominal                      |
| Product Header Analysis                    | See Section 5.2              |
| Auxiliary Data File Usage Check            | Nominal                      |
| Auxiliary Correction Error Check           | Nominal                      |
| Measurement Confidence Data Check          | See Section 4.5, 4.6 and 5.5 |
| Range, SWH & Backscatter Measurement Check | See Section 5.6, 5.7         |
| Ocean Retracking Quality Check             | See Section 5.8              |

| Mission / Instrument News |      |  |
|---------------------------|------|--|
| 21-Apr-2019               | None |  |
| 00 4 0040                 |      |  |

22-Apr-2019 None 23-Apr-2019 Nothing planned

# 2. Global Coverage









# 3. Instrument Configuration

The SIRAL instrument configuration for the day of acquisition is provided below.

SIRAL instrument(s) in use: SIRAL - A

# 4. NOP Level 1B Data Quality Check

# 4.1 L1B Product Format Check

Each product, retrieved and unpacked from the science server, is checked to ensure it consists of both an XML header file (.HDR) and a binary product file (.DBL).

Number of products with errors:

0

## 4.2 L1B Product Header Analysis

For all products, a series of pre-defined checks are performed on the MPH and SPH in order to identify any inconsistencies and/or errors raised by the ground-segment processing chain.

#### 4.3 L1B Auxilary Data File Usage Check

Each product is checked for missing Data Set Descriptors with respect to a pre-determined baseline and also