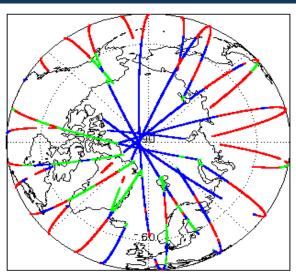

| Nominal              |
| Product Format Check                       | Nominal              |
| Product Header Analysis                    | See Section 5.2      |
| Auxiliary Data File Usage Check            | Nominal              |
| Auxiliary Correction Error Check           | Nominal              |
| Measurement Confidence Data Check          | See Section 4.5, 4.6 |
| Range, SWH & Backscatter Measurement Check | See Section 5.6, 5.7 |
| Ocean Retracking Quality Check             | See Section 5.8      |

| Mission / Instrument News |                 |  |
|---------------------------|-----------------|--|
| 17-Apr-2019               | None            |  |
| 18-Apr-2019               | None            |  |
| 19-Apr-2019               | Nothing planned |  |

# 2. Global Coverage









# 3. Instrument Configuration

The SIRAL instrument configuration for the day of acquisition is provided below.

SIRAL instrument(s) in use: SIRAL - A

# 4. NOP Level 1B Data Quality Check

## 4.1 L1B Product Format Check

Each product, retrieved and unpacked from the science server, is checked to ensure it consists of both an XML header file (.HDR) and a binary product file (.DBL).

Number of products with errors:

0

### 4.2 L1B Product Header Analysis

For all products, a series of pre-defined checks are performed on the MPH and SPH in order to identify any inconsistencies and/or errors raised by the ground-segment processing chain.

#### 4.3 L1B Auxilary Data File Usage Check

Each product is checked for missing Data Set Descriptors with respect to a pre-determined baseline and