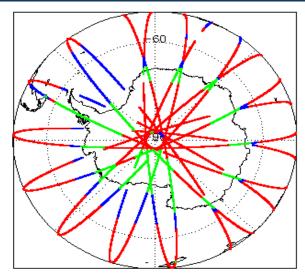

| Nominal              |
| Product Format Check                       | Nominal              |
| Product Header Analysis                    | See Section 5.2      |
| Auxiliary Data File Usage Check            | Nominal              |
| Auxiliary Correction Error Check           | Nominal              |
| Measurement Confidence Data Check          | See Section 4.5, 4.6 |
| Range, SWH & Backscatter Measurement Check | See Section 5.6, 5.7 |
| Ocean Retracking Quality Check             | See Section 5.8      |

| Mission / Instrument News |                 |  |
|---------------------------|-----------------|--|
| 17-Apr-2019               | None            |  |
| 18-Apr-2019               | None            |  |
| 19-Apr-2019               | Nothing planned |  |

# 2. Global Coverage









# 3. Instrument Configuration

The SIRAL instrument configuration for the day of acquisition is provided below.

SIRAL instrument(s) in use: SIRAL - A

# 4. NOP Level 1B Data Quality Check

## 4.1 L1B Product Format Check

Each product, retrieved and unpacked from the science server, is checked to ensure it consists of both an XML header file (.HDR) and a binary product file (.DBL).

Number of products with errors:

0

### 4.2 L1B Product Header Analysis

For all products, a series of pre-defined checks are performed on the MPH and SPH in order to identify any inconsistencies and/or errors raised by the ground-segment processing chain.

#### 4.3 L1B Auxilary Data File Usage Check

Each product is checked for missing Data Set Descriptors with respect to a pre-determined baseline and a