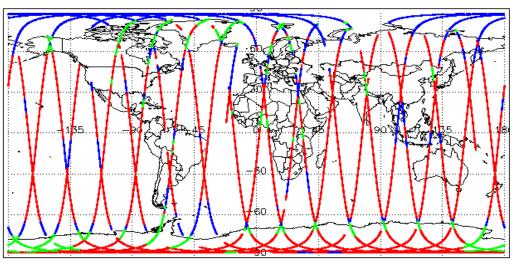

| Nominal              |
| Product Format Check                       | Nominal              |
| Product Header Analysis                    | See Section 5.2      |
| Auxiliary Data File Usage Check            | Nominal              |
| Auxiliary Correction Error Check           | Nominal              |
| Measurement Confidence Data Check          | See Section 4.5, 4.6 |
| Range, SWH & Backscatter Measurement Check | See Section 5.6, 5.7 |
| Ocean Retracking Quality Check             | See Section 5.8      |

| Mission / Instrument News |                 |  |
|---------------------------|-----------------|--|
| 17-Apr-2019               | None            |  |
| 18-Apr-2019               | None            |  |
| 19-Apr-2019               | Nothing planned |  |

# 2. Global Coverage









# 3. Instrument Configuration

The SIRAL instrument configuration for the day of acquisition is provided below.

SIRAL instrument(s) in use: SIRAL - A

# 4. NOP Level 1B Data Quality Check

## 4.1 L1B Product Format Check

Each product, retrieved and unpacked from the science server, is checked to ensure it consists of both an XML header file (.HDR) and a binary product file (.DBL).

Number of products with errors:

0

### 4.2 L1B Product Header Analysis

For all products, a series of pre-defined checks are performed on the MPH and SPH in order to identify any inconsistencies and/or errors raised by the ground-segment processing chain.

#### 4.3 L1B Auxilary Data File Usage Check

Each product is checked for missing Data Set Descriptors with respect to a pre-determined baseline and als