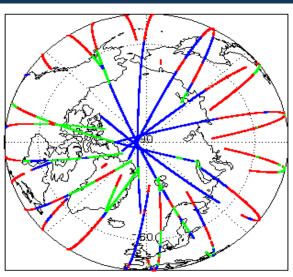

| Nominal              |
| Product Header Analysis                    | Nominal              |
| Auxiliary Data File Usage Check            | Nominal              |
| Auxiliary Correction Error Check           | Nominal              |
| Measurement Confidence Data Check          | See Section 4.5, 4.6 |
| Range, SWH & Backscatter Measurement Check | See Section 5.6, 5.7 |
| Ocean Retracking Quality Check             | See Section 5.8      |

|             | Mission / Instrument News |                 |  |
|-------------|---------------------------|-----------------|--|
|             | 25-Mar-2019               | None            |  |
| 26-Mar-2019 |                           | None            |  |
|             | 27-Mar-2019               | Nothing planned |  |

# 2. Global Coverage









# 3. Instrument Configuration

The SIRAL instrument configuration for the day of acquisition is provided below.

SIRAL instrument(s) in use: SIRAL - A

# 4. NOP Level 1B Data Quality Check

#### 4.1 L1B Product Format Check

Each product, retrieved and unpacked from the science server, is checked to ensure it consists of both an XML header file (.HDR) and a binary product file (.DBL).

Number of products with errors:

0

#### 4.2 L1B Product Header Analysis

For all products, a series of pre-defined checks are performed on the MPH and SPH in order to identify any inconsistencies and/or errors raised by the ground-segment processing chain.

#### 4.3 L1B Auxilary Data File Usage Check

Each product is checked for missing Data Set Descriptors with respect to a pre-determined baseline