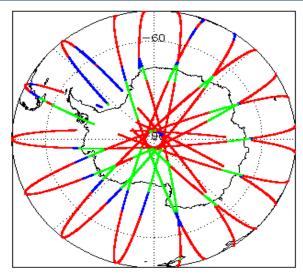

| Nominal              |
| Product Header Analysis                    | Nominal              |
| Auxiliary Data File Usage Check            | Nominal              |
| Auxiliary Correction Error Check           | Nominal              |
| Measurement Confidence Data Check          | See Section 4.5, 4.6 |
| Range, SWH & Backscatter Measurement Check | See Section 5.6, 5.7 |
| Ocean Retracking Quality Check             | See Section 5.8      |

|             | Mission / Instrument News |                 |  |
|-------------|---------------------------|-----------------|--|
|             | 25-Mar-2019               | None            |  |
| 26-Mar-2019 |                           | None            |  |
|             | 27-Mar-2019               | Nothing planned |  |

# 2. Global Coverage









# 3. Instrument Configuration

The SIRAL instrument configuration for the day of acquisition is provided below.

SIRAL instrument(s) in use: SIRAL - A

# 4. NOP Level 1B Data Quality Check

#### 4.1 L1B Product Format Check

Each product, retrieved and unpacked from the science server, is checked to ensure it consists of both an XML header file (.HDR) and a binary product file (.DBL).

Number of products with errors:

0

#### 4.2 L1B Product Header Analysis

For all products, a series of pre-defined checks are performed on the MPH and SPH in order to identify any inconsistencies and/or errors raised by the ground-segment processing chain.

#### 4.3 L1B Auxilary Data File Usage Check

Each product is checked for missing Data Set Descriptors with respect to a pre-determined baseline an