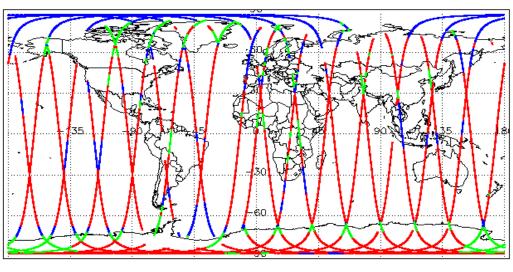

| Nominal              |
| Product Header Analysis                    | Nominal              |
| Auxiliary Data File Usage Check            | Nominal              |
| Auxiliary Correction Error Check           | Nominal              |
| Measurement Confidence Data Check          | See Section 4.5, 4.6 |
| Range, SWH & Backscatter Measurement Check | See Section 5.6, 5.7 |
| Ocean Retracking Quality Check             | See Section 5.8      |

|             | Mission / Instrument News |                 |  |
|-------------|---------------------------|-----------------|--|
|             | 25-Mar-2019               | None            |  |
| 26-Mar-2019 |                           | None            |  |
|             | 27-Mar-2019               | Nothing planned |  |

# 2. Global Coverage









# 3. Instrument Configuration

The SIRAL instrument configuration for the day of acquisition is provided below.

SIRAL instrument(s) in use: SIRAL - A

# 4. NOP Level 1B Data Quality Check

#### 4.1 L1B Product Format Check

Each product, retrieved and unpacked from the science server, is checked to ensure it consists of both an XML header file (.HDR) and a binary product file (.DBL).

Number of products with errors:

0

#### 4.2 L1B Product Header Analysis

For all products, a series of pre-defined checks are performed on the MPH and SPH in order to identify any inconsistencies and/or errors raised by the ground-segment processing chain.

#### 4.3 L1B Auxilary Data File Usage Check

Each product is checked for missing Data Set Descriptors with respect to a pre-determined baseline and