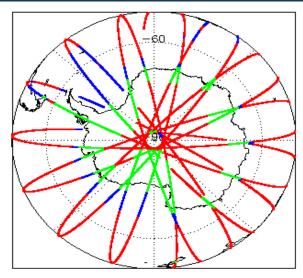

|
| Product Format Check                       | Nominal                      |
| Product Header Analysis                    | Nominal                      |
| Auxiliary Data File Usage Check            | Nominal                      |
| Auxiliary Correction Error Check           | Nominal                      |
| Measurement Confidence Data Check          | See Section 4.5, 4.6 and 5.5 |
| Range, SWH & Backscatter Measurement Check | See Section 5.6, 5.7         |
| Ocean Retracking Quality Check             | See Section 5.8              |

| wission / instrument news |      |  |
|---------------------------|------|--|
| 21-Mar-2019               | None |  |
| 22-Mar-2019               | None |  |

#### 22-Mar-2019 None 23-Mar-2019 Nothing planned

# 2. Global Coverage









# 3. Instrument Configuration

The SIRAL instrument configuration for the day of acquisition is provided below.

SIRAL instrument(s) in use: SIRAL - A

# 4. NOP Level 1B Data Quality Check

## 4.1 L1B Product Format Check

Each product, retrieved and unpacked from the science server, is checked to ensure it consists of both an XML header file (.HDR) and a binary product file (.DBL).

Number of products with errors:

0

### 4.2 L1B Product Header Analysis

For all products, a series of pre-defined checks are performed on the MPH and SPH in order to identify any inconsistencies and/or errors raised by the ground-segment processing chain.

#### 4.3 L1B Auxilary Data File Usage Check

Each product is checked for missing Data Set Descriptors with respect to a pre-determined baseline and a