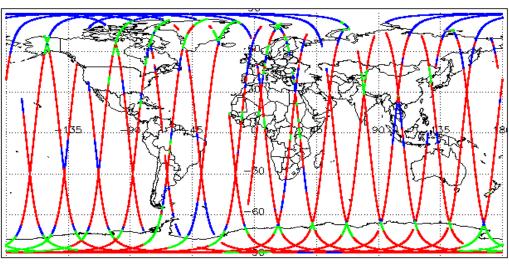

|
| Product Format Check                       | Nominal                      |
| Product Header Analysis                    | Nominal                      |
| Auxiliary Data File Usage Check            | Nominal                      |
| Auxiliary Correction Error Check           | Nominal                      |
| Measurement Confidence Data Check          | See Section 4.5, 4.6 and 5.5 |
| Range, SWH & Backscatter Measurement Check | See Section 5.6, 5.7         |
| Ocean Retracking Quality Check             | See Section 5.8              |

| wission / instrument news |      |  |
|---------------------------|------|--|
| 21-Mar-2019               | None |  |
| 22-Mar-2019               | None |  |

#### 22-Mar-2019 None 23-Mar-2019 Nothing planned

# 2. Global Coverage









# 3. Instrument Configuration

The SIRAL instrument configuration for the day of acquisition is provided below.

SIRAL instrument(s) in use: SIRAL - A

# 4. NOP Level 1B Data Quality Check

## 4.1 L1B Product Format Check

Each product, retrieved and unpacked from the science server, is checked to ensure it consists of both an XML header file (.HDR) and a binary product file (.DBL).

Number of products with errors:

0

### 4.2 L1B Product Header Analysis

For all products, a series of pre-defined checks are performed on the MPH and SPH in order to identify any inconsistencies and/or errors raised by the ground-segment processing chain.

#### 4.3 L1B Auxilary Data File Usage Check

Each product is checked for missing Data Set Descriptors with respect to a pre-determined baseline and als