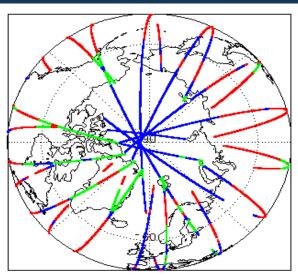

|
| Product Format Check                       | Nominal                      |
| Product Header Analysis                    | Nominal                      |
| Auxiliary Data File Usage Check            | Nominal                      |
| Auxiliary Correction Error Check           | Nominal                      |
| Measurement Confidence Data Check          | See Section 4.5, 4.6 and 5.5 |
| Range, SWH & Backscatter Measurement Check | See Section 5.6, 5.7         |
| Ocean Retracking Quality Check             | See Section 5.8              |

| wission / instrument news |      |  |
|---------------------------|------|--|
| 21-Mar-2019               | None |  |
| 22-Mar-2019               | None |  |

#### 22-Mar-2019 None 23-Mar-2019 Nothing planned

# 2. Global Coverage









# 3. Instrument Configuration

The SIRAL instrument configuration for the day of acquisition is provided below.

SIRAL instrument(s) in use: SIRAL - A

# 4. NOP Level 1B Data Quality Check

## 4.1 L1B Product Format Check

Each product, retrieved and unpacked from the science server, is checked to ensure it consists of both an XML header file (.HDR) and a binary product file (.DBL).

Number of products with errors:

0

### 4.2 L1B Product Header Analysis

For all products, a series of pre-defined checks are performed on the MPH and SPH in order to identify any inconsistencies and/or errors raised by the ground-segment processing chain.

#### 4.3 L1B Auxilary Data File Usage Check

Each product is checked for missing Data Set Descriptors with respect to a pre-determined baseline and