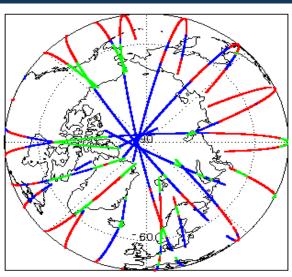

science-pds.cryosat.esa.int  | Nominal              |
| Server check: calval-pds.cryosat.esa.int   | Nominal              |
| Product Software Check                     | Nominal              |
| Product Format Check                       | Nominal              |
| Product Header Analysis                    | Nominal              |
| Auxiliary Data File Usage Check            | Nominal              |
| Auxiliary Correction Error Check           | Nominal              |
| Measurement Confidence Data Check          | See Section 4.5, 4.6 |
| Range, SWH & Backscatter Measurement Check | See Section 5.6, 5.7 |
| Ocean Retracking Quality Check             | See Section 5.8      |

# Mission / Instrument News 25-Feb-2019 None

26-Feb-2019 None 27-Feb-2019 Nothing planned

# 2. Global Coverage









# 3. Instrument Configuration

The SIRAL instrument configuration for the day of acquisition is provided below.

SIRAL instrument(s) in use: SIRAL - A

# 4. NOP Level 1B Data Quality Check

### 4.1 L1B Product Format Check

Each product, retrieved and unpacked from the science server, is checked to ensure it consists of both an XML header file (.HDR) and a binary product file (.DBL).

Number of products with errors:

C

#### 4.2 L1B Product Header Analysis

For all products, a series of pre-defined checks are performed on the MPH and SPH in order to identify any inconsistencies and/or errors raised by the ground-segment processing chain.

#### 4.3 L1B Auxilary Data File Usage Check

Each product is checked for missing Data Set Descriptors with respect to a pre-determined baseline a