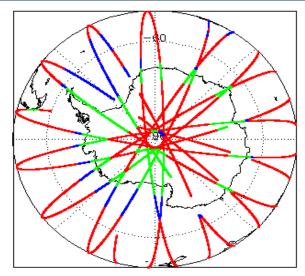

cience-pds.cryosat.esa.int  | Nominal              |
| Server check: calval-pds.cryosat.esa.int   | Nominal              |
| Product Software Check                     | Nominal              |
| Product Format Check                       | Nominal              |
| Product Header Analysis                    | Nominal              |
| Auxiliary Data File Usage Check            | Nominal              |
| Auxiliary Correction Error Check           | Nominal              |
| Measurement Confidence Data Check          | See Section 4.5, 4.6 |
| Range, SWH & Backscatter Measurement Check | See Section 5.6, 5.7 |
| Ocean Retracking Quality Check             | See Section 5.8      |

# Mission / Instrument News 25-Feb-2019 None

26-Feb-2019 None 27-Feb-2019 Nothing planned

# 2. Global Coverage









# 3. Instrument Configuration

The SIRAL instrument configuration for the day of acquisition is provided below.

SIRAL instrument(s) in use: SIRAL - A

# 4. NOP Level 1B Data Quality Check

### 4.1 L1B Product Format Check

Each product, retrieved and unpacked from the science server, is checked to ensure it consists of both an XML header file (.HDR) and a binary product file (.DBL).

Number of products with errors:

C

#### 4.2 L1B Product Header Analysis

For all products, a series of pre-defined checks are performed on the MPH and SPH in order to identify any inconsistencies and/or errors raised by the ground-segment processing chain.

#### 4.3 L1B Auxilary Data File Usage Check

Each product is checked for missing Data Set Descriptors with respect to a pre-determined baseline and