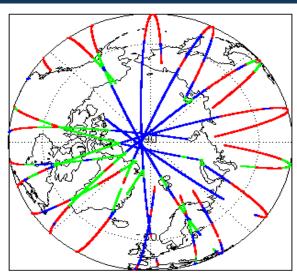

ominal              |
| Product Software Check                     | Nominal              |
| Product Format Check                       | Nominal              |
| Product Header Analysis                    | Nominal              |
| Auxiliary Data File Usage Check            | Nominal              |
| Auxiliary Correction Error Check           | Nominal              |
| Measurement Confidence Data Check          | See Section 4.5, 4.6 |
| Range, SWH & Backscatter Measurement Check | See Section 5.6, 5.7 |
| Ocean Retracking Quality Check             | See Section 5.8      |

| mission / mistrument news |      |
|---------------------------|------|
| 20-Feb-2019               | None |
| 21-Feb-2010               | None |

21-Feb-2019 None 22-Feb-2019 Nothing planned

# 2. Global Coverage









# 3. Instrument Configuration

The SIRAL instrument configuration for the day of acquisition is provided below.

SIRAL instrument(s) in use: SIRAL - A

# 4. NOP Level 1B Data Quality Check

## 4.1 L1B Product Format Check

Each product, retrieved and unpacked from the science server, is checked to ensure it consists of both an XML header file (.HDR) and a binary product file (.DBL).

Number of products with errors:

0

### 4.2 L1B Product Header Analysis

For all products, a series of pre-defined checks are performed on the MPH and SPH in order to identify any inconsistencies and/or errors raised by the ground-segment processing chain.

### 4.3 L1B Auxilary Data File Usage Check

Each product is checked for missing Data Set Descriptors with respect to a pre-determined baseline and