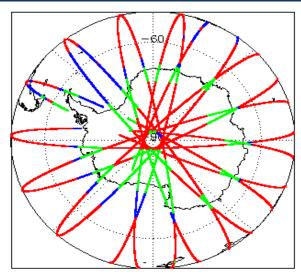

inal              |
| Product Software Check                     | Nominal              |
| Product Format Check                       | Nominal              |
| Product Header Analysis                    | Nominal              |
| Auxiliary Data File Usage Check            | Nominal              |
| Auxiliary Correction Error Check           | Nominal              |
| Measurement Confidence Data Check          | See Section 4.5, 4.6 |
| Range, SWH & Backscatter Measurement Check | See Section 5.6, 5.7 |
| Ocean Retracking Quality Check             | See Section 5.8      |

| mission / mistrument news |      |
|---------------------------|------|
| 20-Feb-2019               | None |
| 21-Feb-2010               | None |

21-Feb-2019 None 22-Feb-2019 Nothing planned

# 2. Global Coverage









# 3. Instrument Configuration

The SIRAL instrument configuration for the day of acquisition is provided below.

SIRAL instrument(s) in use: SIRAL - A

# 4. NOP Level 1B Data Quality Check

## 4.1 L1B Product Format Check

Each product, retrieved and unpacked from the science server, is checked to ensure it consists of both an XML header file (.HDR) and a binary product file (.DBL).

Number of products with errors:

0

### 4.2 L1B Product Header Analysis

For all products, a series of pre-defined checks are performed on the MPH and SPH in order to identify any inconsistencies and/or errors raised by the ground-segment processing chain.

### 4.3 L1B Auxilary Data File Usage Check

Each product is checked for missing Data Set Descriptors with respect to a pre-determined baseline and al