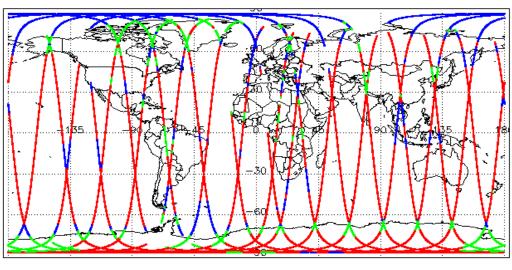

al              |
| Product Software Check                     | Nominal              |
| Product Format Check                       | Nominal              |
| Product Header Analysis                    | Nominal              |
| Auxiliary Data File Usage Check            | Nominal              |
| Auxiliary Correction Error Check           | Nominal              |
| Measurement Confidence Data Check          | See Section 4.5, 4.6 |
| Range, SWH & Backscatter Measurement Check | See Section 5.6, 5.7 |
| Ocean Retracking Quality Check             | See Section 5.8      |

| mission / mistrument news |      |
|---------------------------|------|
| 20-Feb-2019               | None |
| 21-Feb-2010               | None |

21-Feb-2019 None 22-Feb-2019 Nothing planned

# 2. Global Coverage









# 3. Instrument Configuration

The SIRAL instrument configuration for the day of acquisition is provided below.

SIRAL instrument(s) in use: SIRAL - A

# 4. NOP Level 1B Data Quality Check

## 4.1 L1B Product Format Check

Each product, retrieved and unpacked from the science server, is checked to ensure it consists of both an XML header file (.HDR) and a binary product file (.DBL).

Number of products with errors:

0

### 4.2 L1B Product Header Analysis

For all products, a series of pre-defined checks are performed on the MPH and SPH in order to identify any inconsistencies and/or errors raised by the ground-segment processing chain.

### 4.3 L1B Auxilary Data File Usage Check

Each product is checked for missing Data Set Descriptors with respect to a pre-determined baseline and also