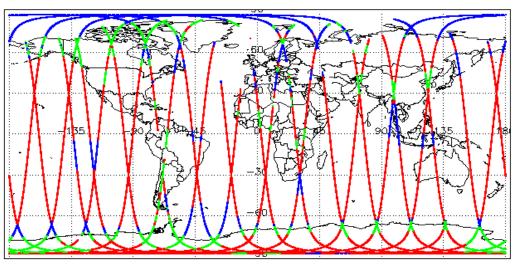

| Nominal                      |
| Product Header Analysis                    | See Section 5.2              |
| Auxiliary Data File Usage Check            | Nominal                      |
| Auxiliary Correction Error Check           | Nominal                      |
| Measurement Confidence Data Check          | See Section 4.5, 4.6 and 5.5 |
| Range, SWH & Backscatter Measurement Check | See Section 5.6, 5.7         |
| Ocean Retracking Quality Check             | See Section 5.8              |

| wission / instrument news |                 |  |
|---------------------------|-----------------|--|
| 07-Jan-2019               | None            |  |
| 08-Jan-2019               | None            |  |
| 09-Jan-2019               | Nothing planned |  |

# 2. Global Coverage









# 3. Instrument Configuration

The SIRAL instrument configuration for the day of acquisition is provided below.

SIRAL instrument(s) in use: SIRAL - A

# 4. NOP Level 1B Data Quality Check

# 4.1 L1B Product Format Check

Each product, retrieved and unpacked from the science server, is checked to ensure it consists of both an XML header file (.HDR) and a binary product file (.DBL).

Number of products with errors:

0

### 4.2 L1B Product Header Analysis

For all products, a series of pre-defined checks are performed on the MPH and SPH in order to identify any inconsistencies and/or errors raised by the ground-segment processing chain.

#### 4.3 L1B Auxilary Data File Usage Check

Each product is checked for missing Data Set Descriptors with respect to a pre-determined baseline and also