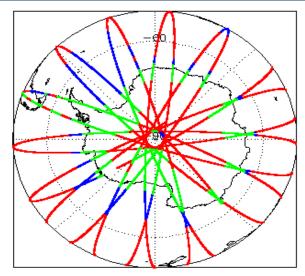

| Nominal                      |
| Product Header Analysis                    | See Section 5.2              |
| Auxiliary Data File Usage Check            | Nominal                      |
| Auxiliary Correction Error Check           | Nominal                      |
| Measurement Confidence Data Check          | See Section 4.5, 4.6 and 5.5 |
| Range, SWH & Backscatter Measurement Check | See Section 5.6, 5.7         |
| Ocean Retracking Quality Check             | See Section 5.8              |

| wission / instrument news |                 |  |
|---------------------------|-----------------|--|
| 07-Jan-2019               | None            |  |
| 08-Jan-2019               | None            |  |
| 09-Jan-2019               | Nothing planned |  |

# 2. Global Coverage









# 3. Instrument Configuration

The SIRAL instrument configuration for the day of acquisition is provided below.

SIRAL instrument(s) in use: SIRAL - A

# 4. NOP Level 1B Data Quality Check

# 4.1 L1B Product Format Check

Each product, retrieved and unpacked from the science server, is checked to ensure it consists of both an XML header file (.HDR) and a binary product file (.DBL).

Number of products with errors:

0

### 4.2 L1B Product Header Analysis

For all products, a series of pre-defined checks are performed on the MPH and SPH in order to identify any inconsistencies and/or errors raised by the ground-segment processing chain.

#### 4.3 L1B Auxilary Data File Usage Check

Each product is checked for missing Data Set Descriptors with respect to a pre-determined baseline and al