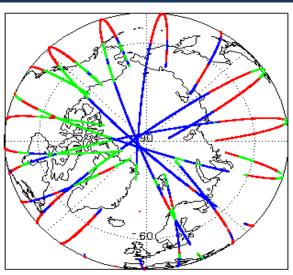

| Nominal                      |
| Product Header Analysis                    | See Section 5.2              |
| Auxiliary Data File Usage Check            | Nominal                      |
| Auxiliary Correction Error Check           | Nominal                      |
| Measurement Confidence Data Check          | See Section 4.5, 4.6 and 5.5 |
| Range, SWH & Backscatter Measurement Check | See Section 5.6, 5.7         |
| Ocean Retracking Quality Check             | See Section 5.8              |

| wission / instrument news |                 |  |
|---------------------------|-----------------|--|
| 07-Jan-2019               | None            |  |
| 08-Jan-2019               | None            |  |
| 09-Jan-2019               | Nothing planned |  |

# 2. Global Coverage









# 3. Instrument Configuration

The SIRAL instrument configuration for the day of acquisition is provided below.

SIRAL instrument(s) in use: SIRAL - A

# 4. NOP Level 1B Data Quality Check

# 4.1 L1B Product Format Check

Each product, retrieved and unpacked from the science server, is checked to ensure it consists of both an XML header file (.HDR) and a binary product file (.DBL).

Number of products with errors:

0

### 4.2 L1B Product Header Analysis

For all products, a series of pre-defined checks are performed on the MPH and SPH in order to identify any inconsistencies and/or errors raised by the ground-segment processing chain.

#### 4.3 L1B Auxilary Data File Usage Check

Each product is checked for missing Data Set Descriptors with respect to a pre-determined baseline and