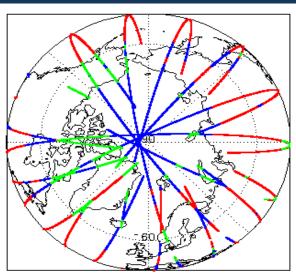

| Nominal              |
| Product Format Check                       | Nominal              |
| Product Header Analysis                    | See Section 5.2      |
| Auxiliary Data File Usage Check            | Nominal              |
| Auxiliary Correction Error Check           | Nominal              |
| Measurement Confidence Data Check          | See Section 4.5, 4.6 |
| Range, SWH & Backscatter Measurement Check | See Section 5.6, 5.7 |
| Ocean Retracking Quality Check             | See Section 5.8      |

| Mission / Instrument News |                 |  |
|---------------------------|-----------------|--|
| 02-Jan-2019               | None            |  |
| 03-Jan-2019               | None            |  |
| 04-Jan-2019               | Nothing planned |  |

# 2. Global Coverage









# 3. Instrument Configuration

The SIRAL instrument configuration for the day of acquisition is provided below.

SIRAL instrument(s) in use: SIRAL - A

# 4. NOP Level 1B Data Quality Check

# 4.1 L1B Product Format Check

Each product, retrieved and unpacked from the science server, is checked to ensure it consists of both an XML header file (.HDR) and a binary product file (.DBL).

Number of products with errors:

0

### 4.2 L1B Product Header Analysis

For all products, a series of pre-defined checks are performed on the MPH and SPH in order to identify any inconsistencies and/or errors raised by the ground-segment processing chain.

#### 4.3 L1B Auxilary Data File Usage Check

Each product is checked for missing Data Set Descriptors with respect to a pre-determined baseline and