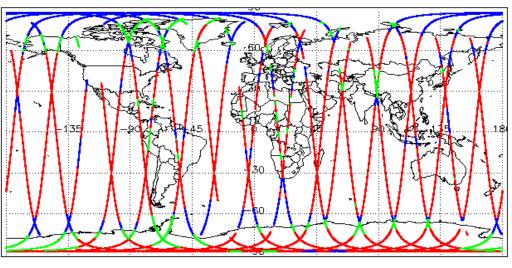

| Nominal              |
| Product Format Check                       | Nominal              |
| Product Header Analysis                    | See Section 5.2      |
| Auxiliary Data File Usage Check            | Nominal              |
| Auxiliary Correction Error Check           | Nominal              |
| Measurement Confidence Data Check          | See Section 4.5, 4.6 |
| Range, SWH & Backscatter Measurement Check | See Section 5.6, 5.7 |
| Ocean Retracking Quality Check             | See Section 5.8      |

| Mission / Instrument News |                 |  |
|---------------------------|-----------------|--|
| 02-Jan-2019               | None            |  |
| 03-Jan-2019               | None            |  |
| 04-Jan-2019               | Nothing planned |  |

# 2. Global Coverage









# 3. Instrument Configuration

The SIRAL instrument configuration for the day of acquisition is provided below.

SIRAL instrument(s) in use: SIRAL - A

# 4. NOP Level 1B Data Quality Check

# 4.1 L1B Product Format Check

Each product, retrieved and unpacked from the science server, is checked to ensure it consists of both an XML header file (.HDR) and a binary product file (.DBL).

Number of products with errors:

0

### 4.2 L1B Product Header Analysis

For all products, a series of pre-defined checks are performed on the MPH and SPH in order to identify any inconsistencies and/or errors raised by the ground-segment processing chain.

#### 4.3 L1B Auxilary Data File Usage Check

Each product is checked for missing Data Set Descriptors with respect to a pre-determined baseline and also