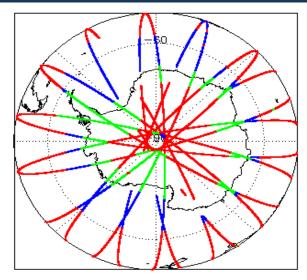

| Nominal              |
| Product Format Check                       | Nominal              |
| Product Header Analysis                    | See Section 5.2      |
| Auxiliary Data File Usage Check            | Nominal              |
| Auxiliary Correction Error Check           | Nominal              |
| Measurement Confidence Data Check          | See Section 4.5, 4.6 |
| Range, SWH & Backscatter Measurement Check | See Section 5.6, 5.7 |
| Ocean Retracking Quality Check             | See Section 5.8      |

| Mission / Instrument News |                 |  |
|---------------------------|-----------------|--|
| 02-Jan-2019               | None            |  |
| 03-Jan-2019               | None            |  |
| 04-Jan-2019               | Nothing planned |  |

# 2. Global Coverage









# 3. Instrument Configuration

The SIRAL instrument configuration for the day of acquisition is provided below.

SIRAL instrument(s) in use: SIRAL - A

# 4. NOP Level 1B Data Quality Check

# 4.1 L1B Product Format Check

Each product, retrieved and unpacked from the science server, is checked to ensure it consists of both an XML header file (.HDR) and a binary product file (.DBL).

Number of products with errors:

0

### 4.2 L1B Product Header Analysis

For all products, a series of pre-defined checks are performed on the MPH and SPH in order to identify any inconsistencies and/or errors raised by the ground-segment processing chain.

#### 4.3 L1B Auxilary Data File Usage Check

Each product is checked for missing Data Set Descriptors with respect to a pre-determined baseline and al