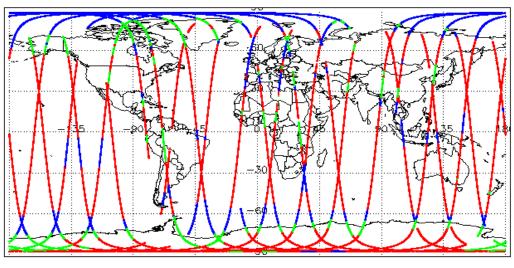

inal              |
| Product Software Check                     | Nominal              |
| Product Format Check                       | Nominal              |
| Product Header Analysis                    | See Section 5.2      |
| Auxiliary Data File Usage Check            | Nominal              |
| Auxiliary Correction Error Check           | Nominal              |
| Measurement Confidence Data Check          | See Section 4.5, 4.6 |
| Range, SWH & Backscatter Measurement Check | See Section 5.6, 5.7 |
| Ocean Retracking Quality Check             | See Section 5.8      |

| Mission / Instrument News |      |  |
|---------------------------|------|--|
| 04-Nov-2018               | None |  |
| 05-Nov-2018               | None |  |

# 06-Nov-2018 Nothing planned

## 2. Global Coverage









## 3. Instrument Configuration

The SIRAL instrument configuration for the day of acquisition is provided below.

SIRAL instrument(s) in use: SIRAL - A

## 4. NOP Level 1B Data Quality Check

## 4.1 L1B Product Format Check

Each product, retrieved and unpacked from the science server, is checked to ensure it consists of both an XML header file (.HDR) and a binary product file (.DBL).

Number of products with errors:

0

### 4.2 L1B Product Header Analysis

For all products, a series of pre-defined checks are performed on the MPH and SPH in order to identify any inconsistencies and/or errors raised by the ground-segment processing chain.

#### 4.3 L1B Auxilary Data File Usage Check

Each product is checked for missing Data Set Descriptors with respect to a pre-determined baseline and a