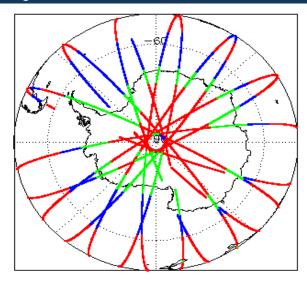

ominal              |
| Product Software Check                     | Nominal              |
| Product Format Check                       | Nominal              |
| Product Header Analysis                    | See Section 5.2      |
| Auxiliary Data File Usage Check            | Nominal              |
| Auxiliary Correction Error Check           | Nominal              |
| Measurement Confidence Data Check          | See Section 4.5, 4.6 |
| Range, SWH & Backscatter Measurement Check | See Section 5.6, 5.7 |
| Ocean Retracking Quality Check             | See Section 5.8      |

| Mission / Instrument News |      |  |
|---------------------------|------|--|
| 04-Nov-2018               | None |  |
| 05-Nov-2018               | None |  |

# 06-Nov-2018 Nothing planned

## 2. Global Coverage









## 3. Instrument Configuration

The SIRAL instrument configuration for the day of acquisition is provided below.

SIRAL instrument(s) in use: SIRAL - A

## 4. NOP Level 1B Data Quality Check

## 4.1 L1B Product Format Check

Each product, retrieved and unpacked from the science server, is checked to ensure it consists of both an XML header file (.HDR) and a binary product file (.DBL).

Number of products with errors:

0

### 4.2 L1B Product Header Analysis

For all products, a series of pre-defined checks are performed on the MPH and SPH in order to identify any inconsistencies and/or errors raised by the ground-segment processing chain.

#### 4.3 L1B Auxilary Data File Usage Check

Each product is checked for missing Data Set Descriptors with respect to a pre-determined baseline and