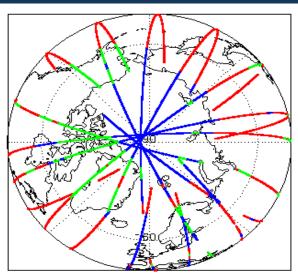

Nominal              |
| Product Software Check                     | Nominal              |
| Product Format Check                       | Nominal              |
| Product Header Analysis                    | See Section 5.2      |
| Auxiliary Data File Usage Check            | Nominal              |
| Auxiliary Correction Error Check           | Nominal              |
| Measurement Confidence Data Check          | See Section 4.5, 4.6 |
| Range, SWH & Backscatter Measurement Check | See Section 5.6, 5.7 |
| Ocean Retracking Quality Check             | See Section 5.8      |

| Mission / Instrument News |      |  |
|---------------------------|------|--|
| 04-Nov-2018               | None |  |
| 05-Nov-2018               | None |  |

# 06-Nov-2018 Nothing planned

## 2. Global Coverage









## 3. Instrument Configuration

The SIRAL instrument configuration for the day of acquisition is provided below.

SIRAL instrument(s) in use: SIRAL - A

## 4. NOP Level 1B Data Quality Check

## 4.1 L1B Product Format Check

Each product, retrieved and unpacked from the science server, is checked to ensure it consists of both an XML header file (.HDR) and a binary product file (.DBL).

Number of products with errors:

0

### 4.2 L1B Product Header Analysis

For all products, a series of pre-defined checks are performed on the MPH and SPH in order to identify any inconsistencies and/or errors raised by the ground-segment processing chain.

#### 4.3 L1B Auxilary Data File Usage Check

Each product is checked for missing Data Set Descriptors with respect to a pre-determined baseline a