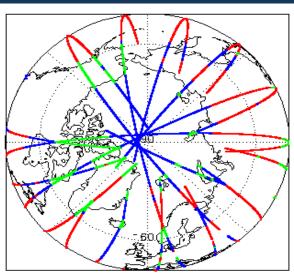

| Nominal              |
| Product Format Check                       | Nominal              |
| Product Header Analysis                    | See Section 5.2      |
| Auxiliary Data File Usage Check            | Nominal              |
| Auxiliary Correction Error Check           | Nominal              |
| Measurement Confidence Data Check          | See Section 4.5, 4.6 |
| Range, SWH & Backscatter Measurement Check | See Section 5.6, 5.7 |
| Ocean Retracking Quality Check             | See Section 5.8      |

| Mission / Instrument News |                 |  |
|---------------------------|-----------------|--|
| 02-Dec-2018               | None            |  |
| 03-Dec-2018               | None            |  |
| 04-Dec-2018               | Nothing planned |  |

# 2. Global Coverage









## 3. Instrument Configuration

The SIRAL instrument configuration for the day of acquisition is provided below.

SIRAL instrument(s) in use: SIRAL - A

## 4. NOP Level 1B Data Quality Check

## 4.1 L1B Product Format Check

Each product, retrieved and unpacked from the science server, is checked to ensure it consists of both an XML header file (.HDR) and a binary product file (.DBL).

Number of products with errors:

0

### 4.2 L1B Product Header Analysis

For all products, a series of pre-defined checks are performed on the MPH and SPH in order to identify any inconsistencies and/or errors raised by the ground-segment processing chain.

#### 4.3 L1B Auxilary Data File Usage Check

Each product is checked for missing Data Set Descriptors with respect to a pre-determined baseline a