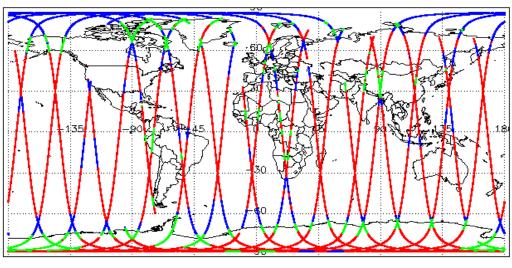

# 2. Global Coverage

## 3. Instrument Configuration

The SIRAL instrument configuration for the day of acquisition is provided below.

SIRAL instrument(s) in use: SIRAL - A