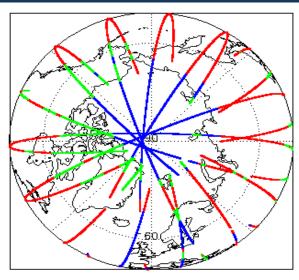

| Nominal              |
| Product Software Check                     | Nominal              |
| Product Format Check                       | Nominal              |
| Product Header Analysis                    | Nominal              |
| Auxiliary Data File Usage Check            | Nominal              |
| Auxiliary Correction Error Check           | Nominal              |
| Measurement Confidence Data Check          | See Section 4.5, 4.6 |
| Range, SWH & Backscatter Measurement Check | See Section 5.6, 5.7 |
| Ocean Retracking Quality Check             | See Section 5.8      |

| Mission / Instrument News |      |  |
|---------------------------|------|--|
| 17-Sep-2018               | None |  |
| 18-Sep-2018               | None |  |

19-Sep-2018 Nothing planned

# 2. Global Coverage









# 3. Instrument Configuration

The SIRAL instrument configuration for the day of acquisition is provided below.

SIRAL instrument(s) in use: SIRAL - A

# 4. NOP Level 1B Data Quality Check

## 4.1 L1B Product Format Check

Each product, retrieved and unpacked from the science server, is checked to ensure it consists of both an XML header file (.HDR) and a binary product file (.DBL).

Number of products with errors:

0

### 4.2 L1B Product Header Analysis

For all products, a series of pre-defined checks are performed on the MPH and SPH in order to identify any inconsistencies and/or errors raised by the ground-segment processing chain.

#### 4.3 L1B Auxilary Data File Usage Check

Each product is checked for missing Data Set Descriptors with respect to a pre-determined baseline and