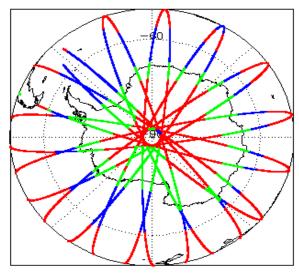

| Nominal              |
| Product Software Check                     | Nominal              |
| Product Format Check                       | Nominal              |
| Product Header Analysis                    | Nominal              |
| Auxiliary Data File Usage Check            | Nominal              |
| Auxiliary Correction Error Check           | Nominal              |
| Measurement Confidence Data Check          | See Section 4.5, 4.6 |
| Range, SWH & Backscatter Measurement Check | See Section 5.6, 5.7 |
| Ocean Retracking Quality Check             | See Section 5.8      |

| Mission / Instrument News |      |  |
|---------------------------|------|--|
| 17-Sep-2018               | None |  |
| 18-Sep-2018               | None |  |

19-Sep-2018 Nothing planned

# 2. Global Coverage









# 3. Instrument Configuration

The SIRAL instrument configuration for the day of acquisition is provided below.

SIRAL instrument(s) in use: SIRAL - A

# 4. NOP Level 1B Data Quality Check

## 4.1 L1B Product Format Check

Each product, retrieved and unpacked from the science server, is checked to ensure it consists of both an XML header file (.HDR) and a binary product file (.DBL).

Number of products with errors:

0

### 4.2 L1B Product Header Analysis

For all products, a series of pre-defined checks are performed on the MPH and SPH in order to identify any inconsistencies and/or errors raised by the ground-segment processing chain.

#### 4.3 L1B Auxilary Data File Usage Check

Each product is checked for missing Data Set Descriptors with respect to a pre-determined baseline and a