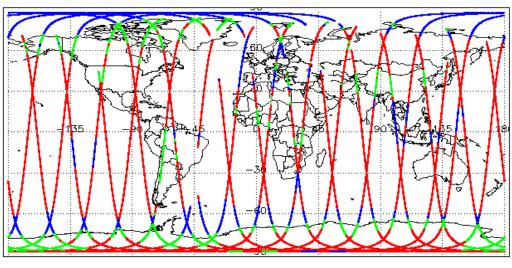

Nominal              |
| Product Software Check                     | Nominal              |
| Product Format Check                       | Nominal              |
| Product Header Analysis                    | Nominal              |
| Auxiliary Data File Usage Check            | Nominal              |
| Auxiliary Correction Error Check           | Nominal              |
| Measurement Confidence Data Check          | See Section 4.5, 4.6 |
| Range, SWH & Backscatter Measurement Check | See Section 5.6, 5.7 |
| Ocean Retracking Quality Check             | See Section 5.8      |

| Mission / Instrument News |      |  |
|---------------------------|------|--|
| 17-Sep-2018               | None |  |
| 18-Sep-2018               | None |  |

19-Sep-2018 Nothing planned

# 2. Global Coverage









# 3. Instrument Configuration

The SIRAL instrument configuration for the day of acquisition is provided below.

SIRAL instrument(s) in use: SIRAL - A

# 4. NOP Level 1B Data Quality Check

## 4.1 L1B Product Format Check

Each product, retrieved and unpacked from the science server, is checked to ensure it consists of both an XML header file (.HDR) and a binary product file (.DBL).

Number of products with errors:

0

### 4.2 L1B Product Header Analysis

For all products, a series of pre-defined checks are performed on the MPH and SPH in order to identify any inconsistencies and/or errors raised by the ground-segment processing chain.

#### 4.3 L1B Auxilary Data File Usage Check

Each product is checked for missing Data Set Descriptors with respect to a pre-determined baseline and als