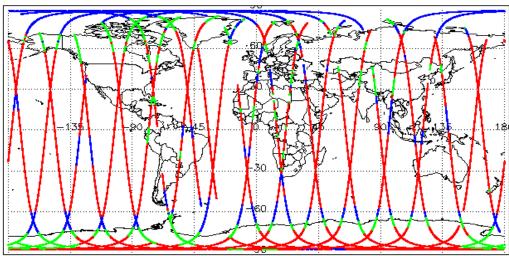

# 2. Global Coverage

# 3. Instrument Configuration

The SIRAL instrument configuration for the day of acquisition is provided below.

SIRAL instrument(s) in use: SIRAL - A