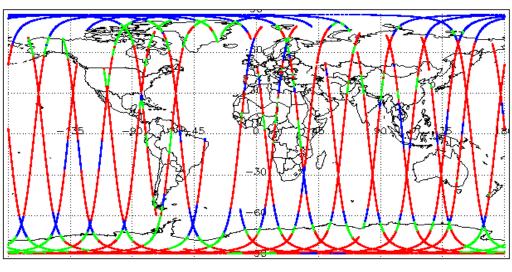

|
| Product Software Check                     | Nominal              |
| Product Format Check                       | Nominal              |
| Product Header Analysis                    | Nominal              |
| Auxiliary Data File Usage Check            | Nominal              |
| Auxiliary Correction Error Check           | Nominal              |
| Measurement Confidence Data Check          | See Section 4.6      |
| Range, SWH & Backscatter Measurement Check | See Section 5.6, 5.7 |
| Ocean Retracking Quality Check             | See Section 5.8      |

| Mission / Instrument News |      |  |
|---------------------------|------|--|
| 07-Sep-2018               | None |  |
| 08-Sep-2018               | None |  |

08-Sep-2018 None 09-Sep-2018 Nothing planned

# 2. Global Coverage









# 3. Instrument Configuration

The SIRAL instrument configuration for the day of acquisition is provided below.

SIRAL instrument(s) in use: SIRAL - A

# 4. NOP Level 1B Data Quality Check

# 4.1 L1B Product Format Check

Each product, retrieved and unpacked from the science server, is checked to ensure it consists of both an XML header file (.HDR) and a binary product file (.DBL).

Number of products with errors:

0

## 4.2 L1B Product Header Analysis

For all products, a series of pre-defined checks are performed on the MPH and SPH in order to identify any inconsistencies and/or errors raised by the ground-segment processing chain.

#### 4.3 L1B Auxilary Data File Usage Check

Each product is checked for missing Data Set Descriptors with respect to a pre-determined baseline and also