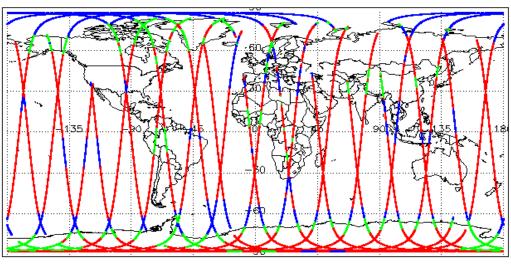

| Nominal                      |
| Product Format Check                       | Nominal                      |
| Product Header Analysis                    | Nominal                      |
| Auxiliary Data File Usage Check            | Nominal                      |
| Auxiliary Correction Error Check           | Nominal                      |
| Measurement Confidence Data Check          | See Section 4.5, 4.6 and 5.5 |
| Range, SWH & Backscatter Measurement Check | See Section 5.6, 5.7         |
| Ocean Retracking Quality Check             | See Section 5.8              |

| Mission / Instrument News |      |  |
|---------------------------|------|--|
| 02-Sep-2018               | None |  |
| 03-Sep-2018               | None |  |

04-Sep-2018 Nothing planned

# 2. Global Coverage









# 3. Instrument Configuration

The SIRAL instrument configuration for the day of acquisition is provided below.

SIRAL instrument(s) in use: SIRAL - A

# 4. NOP Level 1B Data Quality Check

## 4.1 L1B Product Format Check

Each product, retrieved and unpacked from the science server, is checked to ensure it consists of both an XML header file (.HDR) and a binary product file (.DBL).

Number of products with errors:

0

### 4.2 L1B Product Header Analysis

For all products, a series of pre-defined checks are performed on the MPH and SPH in order to identify any inconsistencies and/or errors raised by the ground-segment processing chain.

#### 4.3 L1B Auxilary Data File Usage Check

Each product is checked for missing Data Set Descriptors with respect to a pre-determined baseline and als