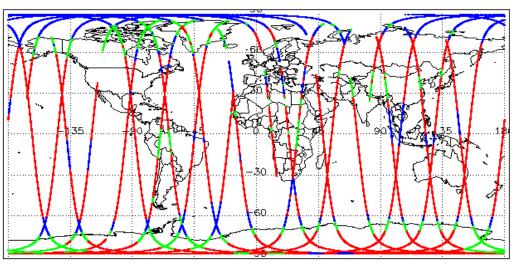

Nominal                      |
| Product Format Check                       | Nominal                      |
| Product Header Analysis                    | See Section 5.2              |
| Auxiliary Data File Usage Check            | Nominal                      |
| Auxiliary Correction Error Check           | Nominal                      |
| Measurement Confidence Data Check          | See Section 4.5, 4.6 and 5.5 |
| Range, SWH & Backscatter Measurement Check | See Section 5.6, 5.7         |
| Ocean Retracking Quality Check             | See Section 5.8              |

| Mission / Instru | ment News       |
|------------------|-----------------|
| 02-Jul-2018      | None            |
| 03-Jul-2018      | None            |
| 04-Jul-2018      | Nothing planned |

# 2. Global Coverage









# 3. Instrument Configuration

The SIRAL instrument configuration for the day of acquisition is provided below.

SIRAL instrument(s) in use: SIRAL - A

# 4. NOP Level 1B Data Quality Check

# 4.1 L1B Product Format Check

Each product, retrieved and unpacked from the science server, is checked to ensure it consists of both an XML header file (.HDR) and a binary product file (.DBL).

Number of products with errors:

0

## 4.2 L1B Product Header Analysis

For all products, a series of pre-defined checks are performed on the MPH and SPH in order to identify any inconsistencies and/or errors raised by the ground-segment processing chain.

#### 4.3 L1B Auxilary Data File Usage Check

Each product is checked for missing Data Set Descriptors with respect to a pre-determined baseline and also