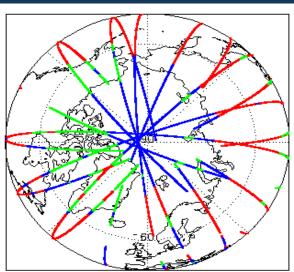

| Nominal                      |
| Product Format Check                       | Nominal                      |
| Product Header Analysis                    | See Section 5.2              |
| Auxiliary Data File Usage Check            | Nominal                      |
| Auxiliary Correction Error Check           | Nominal                      |
| Measurement Confidence Data Check          | See Section 4.5, 4.6 and 5.5 |
| Range, SWH & Backscatter Measurement Check | See Section 5.6, 5.7         |
| Ocean Retracking Quality Check             | See Section 5.8              |

| Mission / Instru | ment News       |
|------------------|-----------------|
| 02-Jul-2018      | None            |
| 03-Jul-2018      | None            |
| 04-Jul-2018      | Nothing planned |

# 2. Global Coverage









# 3. Instrument Configuration

The SIRAL instrument configuration for the day of acquisition is provided below.

SIRAL instrument(s) in use: SIRAL - A

# 4. NOP Level 1B Data Quality Check

# 4.1 L1B Product Format Check

Each product, retrieved and unpacked from the science server, is checked to ensure it consists of both an XML header file (.HDR) and a binary product file (.DBL).

Number of products with errors:

0

## 4.2 L1B Product Header Analysis

For all products, a series of pre-defined checks are performed on the MPH and SPH in order to identify any inconsistencies and/or errors raised by the ground-segment processing chain.

#### 4.3 L1B Auxilary Data File Usage Check

Each product is checked for missing Data Set Descriptors with respect to a pre-determined baseline and a