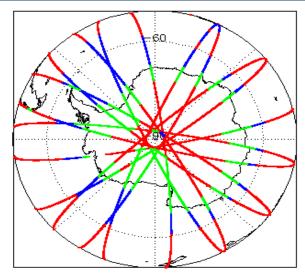

| Nominal                      |
| Product Format Check                       | Nominal                      |
| Product Header Analysis                    | See Section 5.2              |
| Auxiliary Data File Usage Check            | Nominal                      |
| Auxiliary Correction Error Check           | Nominal                      |
| Measurement Confidence Data Check          | See Section 4.5, 4.6 and 5.5 |
| Range, SWH & Backscatter Measurement Check | See Section 5.6, 5.7         |
| Ocean Retracking Quality Check             | See Section 5.8              |

| Mission / Instru | ment News       |
|------------------|-----------------|
| 02-Jul-2018      | None            |
| 03-Jul-2018      | None            |
| 04-Jul-2018      | Nothing planned |

# 2. Global Coverage









# 3. Instrument Configuration

The SIRAL instrument configuration for the day of acquisition is provided below.

SIRAL instrument(s) in use: SIRAL - A

# 4. NOP Level 1B Data Quality Check

# 4.1 L1B Product Format Check

Each product, retrieved and unpacked from the science server, is checked to ensure it consists of both an XML header file (.HDR) and a binary product file (.DBL).

Number of products with errors:

0

## 4.2 L1B Product Header Analysis

For all products, a series of pre-defined checks are performed on the MPH and SPH in order to identify any inconsistencies and/or errors raised by the ground-segment processing chain.

#### 4.3 L1B Auxilary Data File Usage Check

Each product is checked for missing Data Set Descriptors with respect to a pre-determined baseline and als