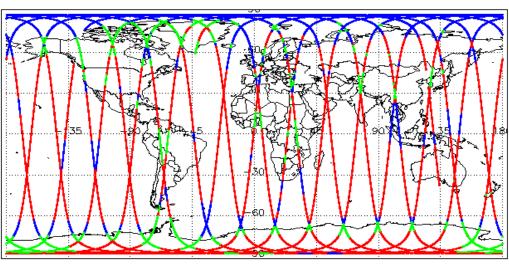

| Nominal              |
| Product Header Analysis                    | Nominal              | Nominal              |
| Auxiliary Data File Usage Check            | Nominal              | Nominal              |
| Auxiliary Correction Error Check           | Nominal              | Nominal              |
| Measurement Confidence Data Check          | See Section 4.5, 4.6 | Nominal              |
| Range, SWH & Backscatter Measurement Check | See Section 5.6, 5.7 | See Section 6.6, 6.7 |
| Ocean Retracking Quality Check             | See Section 5.8      | See Section 6.8      |

| MISSION / INSULUMENT NEWS |      |  |
|---------------------------|------|--|
| 22-May-2019               | None |  |
| 23-May-2019               | None |  |

24-May-2019 Nothing planned

# 2. Global Coverage









# 3. Instrument Configuration

The SIRAL instrument configuration for the day of acquisition is provided below.

SIRAL instrument(s) in use: SIRAL - A

# 4. IOP Level 1B Data Quality Check

## 4.1 L1B Product Format Check

Each product, retrieved and unpacked from the science server, is checked to ensure it consists of both an XML header file (.HDR) and a binary product file (.DBL).

Number of products with errors:

0

### 4.2 L1B Product Header Analysis

For all products, a series of pre-defined checks are performed on the MPH and SPH in order to identify any inconsistencies and/or errors raised by the ground-segment processing chain.

#### 4.3 L1B Auxilary Data File Usage Check

Each product is checked for missing Data Set Descriptors with respect to a pre-determined baseline and als