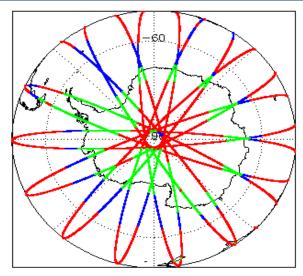

| Nominal              |
| Product Header Analysis                    | Nominal              | Nominal              |
| Auxiliary Data File Usage Check            | Nominal              | Nominal              |
| Auxiliary Correction Error Check           | Nominal              | Nominal              |
| Measurement Confidence Data Check          | See Section 4.5, 4.6 | Nominal              |
| Range, SWH & Backscatter Measurement Check | See Section 5.6, 5.7 | See Section 6.6, 6.7 |
| Ocean Retracking Quality Check             | See Section 5.8      | See Section 6.8      |

| MISSION / INSULUMENT NEWS |      |  |
|---------------------------|------|--|
| 22-May-2019               | None |  |
| 23-May-2019               | None |  |

24-May-2019 Nothing planned

# 2. Global Coverage









# 3. Instrument Configuration

The SIRAL instrument configuration for the day of acquisition is provided below.

SIRAL instrument(s) in use: SIRAL - A

# 4. IOP Level 1B Data Quality Check

## 4.1 L1B Product Format Check

Each product, retrieved and unpacked from the science server, is checked to ensure it consists of both an XML header file (.HDR) and a binary product file (.DBL).

Number of products with errors:

0

### 4.2 L1B Product Header Analysis

For all products, a series of pre-defined checks are performed on the MPH and SPH in order to identify any inconsistencies and/or errors raised by the ground-segment processing chain.

#### 4.3 L1B Auxilary Data File Usage Check

Each product is checked for missing Data Set Descriptors with respect to a pre-determined baseline and a