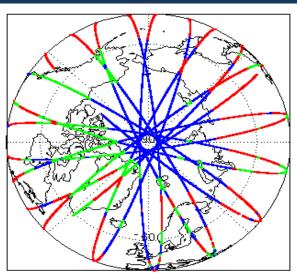

| Nominal              |
| Product Header Analysis                    | Nominal              | Nominal              |
| Auxiliary Data File Usage Check            | Nominal              | Nominal              |
| Auxiliary Correction Error Check           | Nominal              | Nominal              |
| Measurement Confidence Data Check          | See Section 4.5, 4.6 | Nominal              |
| Range, SWH & Backscatter Measurement Check | See Section 5.6, 5.7 | See Section 6.6, 6.7 |
| Ocean Retracking Quality Check             | See Section 5.8      | See Section 6.8      |

| MISSION / INSULUMENT NEWS |      |  |
|---------------------------|------|--|
| 22-May-2019               | None |  |
| 23-May-2019               | None |  |

24-May-2019 Nothing planned

# 2. Global Coverage









# 3. Instrument Configuration

The SIRAL instrument configuration for the day of acquisition is provided below.

SIRAL instrument(s) in use: SIRAL - A

# 4. IOP Level 1B Data Quality Check

## 4.1 L1B Product Format Check

Each product, retrieved and unpacked from the science server, is checked to ensure it consists of both an XML header file (.HDR) and a binary product file (.DBL).

Number of products with errors:

0

### 4.2 L1B Product Header Analysis

For all products, a series of pre-defined checks are performed on the MPH and SPH in order to identify any inconsistencies and/or errors raised by the ground-segment processing chain.

#### 4.3 L1B Auxilary Data File Usage Check

Each product is checked for missing Data Set Descriptors with respect to a pre-determined baseline and