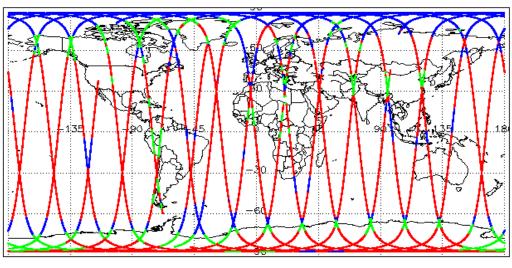

| Nominal                      | Nominal              |
| Auxiliary Data File Usage Check            | Nominal                      | Nominal              |
| Auxiliary Correction Error Check           | Nominal                      | Nominal              |
| Measurement Confidence Data Check          | See Section 4.5, 4.6 and 5.5 | See Section 6.5      |
| Range, SWH & Backscatter Measurement Check | See Section 5.6, 5.7         | See Section 6.6, 6.7 |
| Ocean Retracking Quality Check             | See Section 5.8              | See Section 6.8      |

| Mission / Instrument News |      |  |
|---------------------------|------|--|
| 09-May-2019               | None |  |
| 10-May-2019               | None |  |

#### 10-May-2019 None 11-May-2019 Nothing planned

# 2. Global Coverage









# 3. Instrument Configuration

The SIRAL instrument configuration for the day of acquisition is provided below.

SIRAL instrument(s) in use: SIRAL - A

# 4. IOP Level 1B Data Quality Check

## 4.1 L1B Product Format Check

Each product, retrieved and unpacked from the science server, is checked to ensure it consists of both an XML header file (.HDR) and a binary product file (.DBL).

Number of products with errors:

0

## 4.2 L1B Product Header Analysis

For all products, a series of pre-defined checks are performed on the MPH and SPH in order to identify any inconsistencies and/or errors raised by the ground-segment processing chain.

#### 4.3 L1B Auxilary Data File Usage Check

Each product is checked for missing Data Set Descriptors with respect to a pre-determined baseline and also