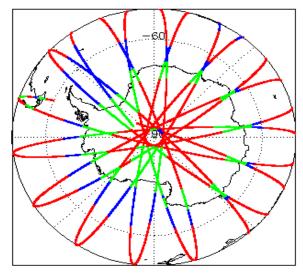

| Nominal                      | Nominal              |
| Auxiliary Data File Usage Check            | Nominal                      | Nominal              |
| Auxiliary Correction Error Check           | Nominal                      | Nominal              |
| Measurement Confidence Data Check          | See Section 4.5, 4.6 and 5.5 | See Section 6.5      |
| Range, SWH & Backscatter Measurement Check | See Section 5.6, 5.7         | See Section 6.6, 6.7 |
| Ocean Retracking Quality Check             | See Section 5.8              | See Section 6.8      |

| Mission / Instrument News |      |  |
|---------------------------|------|--|
| 09-May-2019               | None |  |
| 10-May-2019               | None |  |

#### 10-May-2019 None 11-May-2019 Nothing planned

# 2. Global Coverage









# 3. Instrument Configuration

The SIRAL instrument configuration for the day of acquisition is provided below.

SIRAL instrument(s) in use: SIRAL - A

# 4. IOP Level 1B Data Quality Check

## 4.1 L1B Product Format Check

Each product, retrieved and unpacked from the science server, is checked to ensure it consists of both an XML header file (.HDR) and a binary product file (.DBL).

Number of products with errors:

0

## 4.2 L1B Product Header Analysis

For all products, a series of pre-defined checks are performed on the MPH and SPH in order to identify any inconsistencies and/or errors raised by the ground-segment processing chain.

#### 4.3 L1B Auxilary Data File Usage Check

Each product is checked for missing Data Set Descriptors with respect to a pre-determined baseline and al