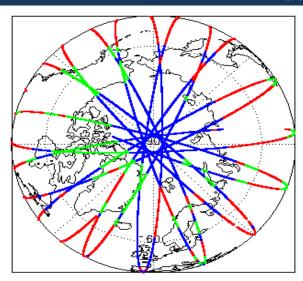

| Nominal                      | Nominal              |
| Auxiliary Data File Usage Check            | Nominal                      | Nominal              |
| Auxiliary Correction Error Check           | Nominal                      | Nominal              |
| Measurement Confidence Data Check          | See Section 4.5, 4.6 and 5.5 | See Section 6.5      |
| Range, SWH & Backscatter Measurement Check | See Section 5.6, 5.7         | See Section 6.6, 6.7 |
| Ocean Retracking Quality Check             | See Section 5.8              | See Section 6.8      |

| Mission / Instrument News |      |  |
|---------------------------|------|--|
| 09-May-2019               | None |  |
| 10-May-2019               | None |  |

#### 10-May-2019 None 11-May-2019 Nothing planned

# 2. Global Coverage









# 3. Instrument Configuration

The SIRAL instrument configuration for the day of acquisition is provided below.

SIRAL instrument(s) in use: SIRAL - A

# 4. IOP Level 1B Data Quality Check

## 4.1 L1B Product Format Check

Each product, retrieved and unpacked from the science server, is checked to ensure it consists of both an XML header file (.HDR) and a binary product file (.DBL).

Number of products with errors:

0

## 4.2 L1B Product Header Analysis

For all products, a series of pre-defined checks are performed on the MPH and SPH in order to identify any inconsistencies and/or errors raised by the ground-segment processing chain.

#### 4.3 L1B Auxilary Data File Usage Check

Each product is checked for missing Data Set Descriptors with respect to a pre-determined baseline and